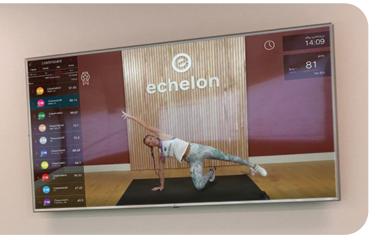

Offer digital live & on-demand group classes right from most smart TVs.

Thousands of virtual classes in a variety of different categories.

Provide a complete group fitness dynamic for facilities including off-equipment classes, or support your existing group fitness program during off peak hours.

Mount the Echelon 24" touchscreen to the wall in your group Ex area allowing member and guest access. Tether the touchscreen to your smart TV via HDMI to display classes to the masses.