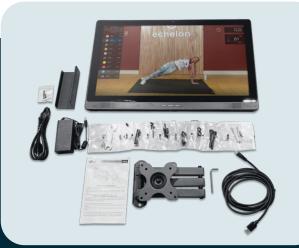

## Total Package Cost Will Include:

- + 24 INCH TOUCHSCREEN & POWER SUPPLY
- + PIVOTING TV WALL MOUNT BRACKET
- + POWER SUPPLY MOUNT BRACKET
- + 8 FOOT HDMI CABLE