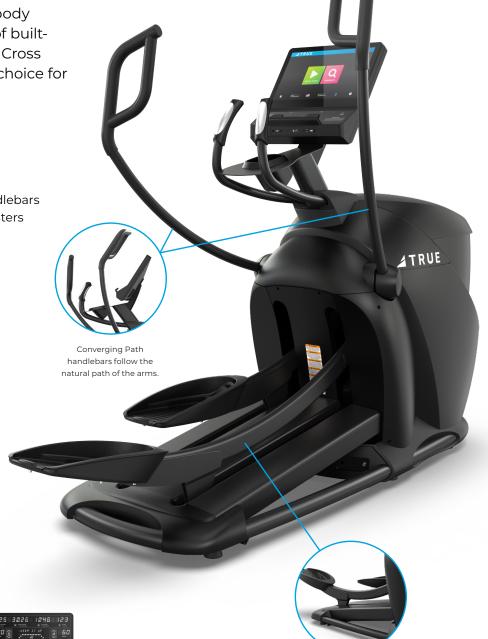

# GRAVITY CROSS TRAINER

The Gravity Cross Trainer provides comfortable, low-impact movement and flow while also providing upper body ergonomics. With the inclusion of built-in Workout Boosters, the Gravity Cross Trainer stands out as an optimal choice for a diverse range of exercisers.

#### **FEATURES**

- 24" Stride Length
- Long-lasting performance
- Multi-Grip and Converging Path handlebars
- Advanced Programs & Workout Boosters