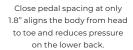

## **GRAVITY CROSS TRAINER**

| OKAVIII CKOSS IKA        | INLK                                   |                                                                                                                                                                                                                                |
|--------------------------|----------------------------------------|--------------------------------------------------------------------------------------------------------------------------------------------------------------------------------------------------------------------------------|
| TECHNICAL SPECIFICATIONS | Power Source                           | Hybrid Self-Gen Brake                                                                                                                                                                                                          |
|                          | Cord Length                            | 12' / 3.7M                                                                                                                                                                                                                     |
|                          | Drive System                           | Front Drive                                                                                                                                                                                                                    |
|                          | Resistance Levels                      | 30                                                                                                                                                                                                                             |
|                          | Stride Length                          | 24" / 61 cm                                                                                                                                                                                                                    |
|                          | Electronically Adjustable Stride       | No                                                                                                                                                                                                                             |
|                          | Moving Handlebars Lockout              | Yes                                                                                                                                                                                                                            |
|                          | Quiet Motor                            | Yes                                                                                                                                                                                                                            |
|                          | Workload Range                         | 40-450                                                                                                                                                                                                                         |
|                          | Frame Construction                     | Robotically Welded Heavy-Gauge Steel                                                                                                                                                                                           |
|                          | Pedal Spacing                          | 1.8" / 4.6 cm                                                                                                                                                                                                                  |
|                          | Handlebar Design                       | Multigrip                                                                                                                                                                                                                      |
|                          | Contact Heart Rate Monitoring          | Yes, stationary handlebars                                                                                                                                                                                                     |
|                          | Wireless Heart Rate Monitoring         | Polar® Compatible Bluetooth                                                                                                                                                                                                    |
|                          | Resistance Source                      | Hybrid Self-Generating Brake                                                                                                                                                                                                   |
|                          | Stride Length                          | 24" / 61 cm                                                                                                                                                                                                                    |
|                          | Footpad                                | Molded Plastic                                                                                                                                                                                                                 |
|                          | Excercise Arms                         | Multigrip and Converging Path Handlbars                                                                                                                                                                                        |
|                          | Covered Track and Rollers              | Yes                                                                                                                                                                                                                            |
| AVAILABLE CONSOLES       |                                        | Unite 16", Unite 10", and Unite LED                                                                                                                                                                                            |
| WORKOUTS                 | Unite 16" and Unite 10" Consoles       | 10K, 30 30, 5K, CALORIE GOAL, CARDIO CHALLENGE, DISTANCE GOAL, DRAW YOUR OWN, HALF MARATHON, HILL INTERVALS, HRC CRUISE CONTROL, LEG SHAPER, MMA, QUICK START, ROLLING HILLS, SINGLE HILL, TARGET HRC, TIME GOAL, VIRTUAL RUNS |
|                          | LED Console                            | 10K, 30 30, 5K, CALORIE GOAL, CARDIO CHALLENGE, DISTANCE GOAL, HALF MARATHON, HILL INTERVALS, HRC CRUISE CONTROL, LEG SHAPER, MMA, QUICK START, ROLLING HILLS, SINGLE HILL, TARGET HRC, TIME GOAL                              |
| WORKOUT BOOSTERS         | Unite 16", Unite 10", and LED Consoles | X-MODE, GLUTEKICKER, ARMBLASTER                                                                                                                                                                                                |
| TOTAL BODY WORKOUT       | Upper Body Isolation                   | Yes                                                                                                                                                                                                                            |
|                          | Lower Body Isolation                   | Yes                                                                                                                                                                                                                            |
|                          | Total Body                             | Yes                                                                                                                                                                                                                            |
| SAFETY                   | Side Steps                             | Optional                                                                                                                                                                                                                       |
| EXTRAS                   | Accessories                            | Water Bottle Holder, Reading Rack/Tablet Holder                                                                                                                                                                                |
| OPTIONAL STEP            |                                        | Yes                                                                                                                                                                                                                            |
| PHYSICAL SPECIFICATIONS  | Footprint                              | 69" L x 31" W / 175 cm x 78 cm (with Steps - 83" L x 37" W / 211 cm x 94 cm)                                                                                                                                                   |
|                          | Active Footprint                       | 83" L x 34" W / 210 cm x 86 cm                                                                                                                                                                                                 |
|                          | Machine Weight                         | 320 lbs / 145 kg                                                                                                                                                                                                               |
|                          | Machine Weight with Side Steps         | 348 lbs / 158 kg                                                                                                                                                                                                               |
|                          | Shipping Weight                        | 373lbs / 169kg                                                                                                                                                                                                                 |
|                          | Maximum User Weight                    | 400 lbs / 181 kg                                                                                                                                                                                                               |
|                          | Step-Up Height                         | 9" / 23 cm                                                                                                                                                                                                                     |
|                          | Portability                            | 2 Front Transport Wheels                                                                                                                                                                                                       |
| WARRANTY                 | Frame                                  | 7 Years                                                                                                                                                                                                                        |
|                          | Parts                                  | 3 Years                                                                                                                                                                                                                        |
|                          |                                        |                                                                                                                                                                                                                                |
|                          |                                        |                                                                                                                                                                                                                                |