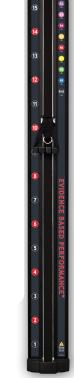

## SMART RESISTANCE WALL GYM

An infinitely adjustable anchor system that allows simple and secure placement anywhere along the continious track. Precise markings ensure consistency in assessment and training.

- 7-ft stainless steel track; wall mounted to maximize floor space
- Patented anchors slide to any position
- Triple pocket attachment for quick and secure connections
- · Accepts cables, tubes, bands, and webbing
- · D-ring gives infinite attachment flexibility
- Supports 250 lbs