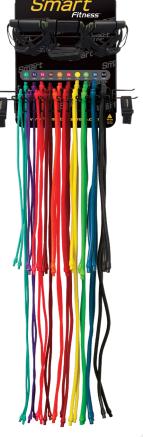

## SMART RESISTANCE WALL GYM

An infinitely adjustable anchor system that allows simple and secure placement anywhere along the continious track. Precise markings ensure consistency in assessment and training.

- 7-ft stainless steel track; wall mounted to maximize floor space
- Patented anchors slide to any position
- Triple pocket attachment for quick and secure connections
- · Accepts cables, tubes, bands, and webbing
- · D-ring gives infinite attachment flexibility
- Supports 250 lbs

## **Smart Resistance Wall Gym Complete Kit:**

- (2 Each) 30in Resistance Cables 10lb-100lb
- (2 Each) 60in Resistance Cables 10lb-100lb
- (4) Smart Quick Flip Single Pocket Handles (Pair)
- (2) Smart Quick Flip Triple Pocket Handles (Pair)
- (2) Smart Ankle Cuffs
- (1) Exercise Wall Chart
- (1) Smart Resistance Wall Gym
- (1) Smart Resistance Caddy

## **Smart Resistance Wall Gym Kit Includes:**

- (2 Each) 30in Resistance Cables 20lb and 40lb
- (2) 60in Resistance Cables 50lb
- (1) Smart Quick Flip Triple Pocket Handles (Pair)
- (1) Smart Ankle Cuff
- (1) Smart Resistance Wall Gym
- (1) Exercise Chart