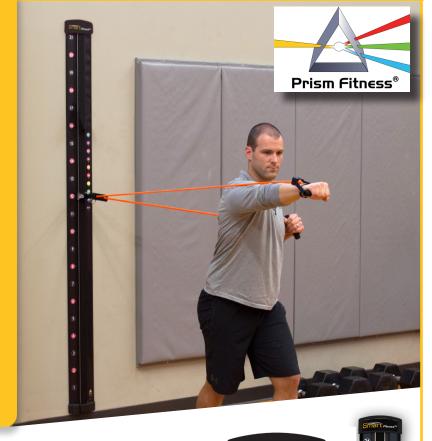

## SMART RESISTANCE WALL GYM

An infinitely adjustable anchor system that allows simple and secure placement anywhere along the continious track. Precise markings ensure consistency in assessment and training.

- 7-ft stainless steel track; wall mounted to maximize floor space
- Patented anchors slide to any position
- Triple pocket attachment for quick and secure connections
- · Accepts cables, tubes, bands, and webbing
- · D-ring gives infinite attachment flexibility
- Supports 250 lbs