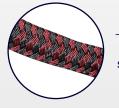

## HAND-MADE BRAIDED ROPE

GET A GRIP on our durable and pliable, polyester-weaved rope. Soft on hands and easyto-clean. Available in black or burgundy-black colors