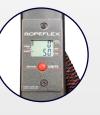

## INTEGRATED LCD DISPLAY

LCD display tracks time, speed (ft/min), distance (total feet pulled), calories, and scan mode