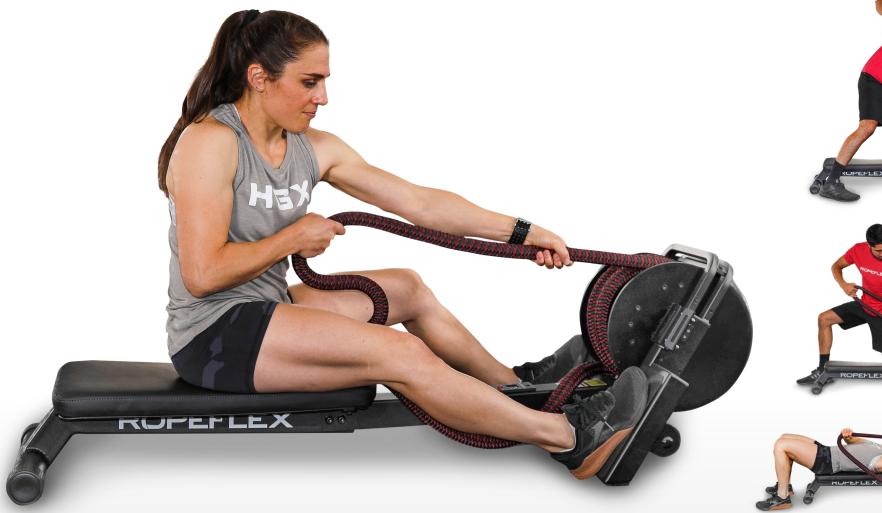

## PROGRESSIVE RESISTANCE

Automatically adjusts resistance from 10lbs up to 200lbs, based on pulling speed and intensity

## HAND-MADE BRAIDED ROPE

GET A GRIP on our durable and pliable, polyester-weaved rope. Soft on hands and easyto-clean. Available in black or burgundy-black colors

## INTEGRATED LCD DISPLAY

LCD display tracks time, speed (ft/min), distance (total feet pulled), calories, and scan mode

## TRANSPORTABLE & COMPACT

Easily move and store using transport wheels. Foot pads and rubber feet provide needed grip during workouts

**SPECS** 

FRAME L: 62" | 157 cm - W: 21" | 53 cm - H: 18" | 46 cm WEIGHT 70 lb | 32 kg FRAME COLOR BLACK OR CUSTOM