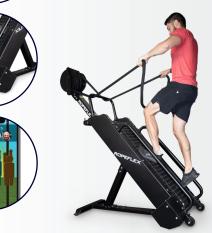

#### **HIPERVISION TRAINING APP**

Exclusive interactive training system for club members, group training, and individuals ADD-ON

MADE IN USA

**OPTIONS** 

HIPERVISION TRAINING SYSTEM • FRAME COLOR • ROPE COLOR: STANDARD BLACK | BURGUNDY/BLACK