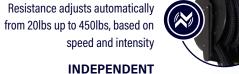

#### INDEPENDENT **RESISTANCE DRIVES**

The tread belt is independent of the rope pulling drum and adjusts progressively based upon weight and intensity of the user

**PROGRESSIVE RESISTANCE** 