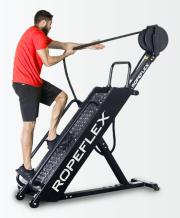

REACH NEW HEIGHTS WITH THE APEX TREAD CLIMBING ROPE TRAINER. TAKE THE CHALLENGE AND MAXIMIZE RESULTS.

## RX4400 문 CLIMBING ROPE TRAINER

#### **TWO CLIMBING ANGLES**

Challenge yourself at a 50° (degree) angle or go extreme with the 60° (degree) configuration

#### HAND-MADE BRAIDED ROPE

GET A GRIP on our durable and pliable, polyester-weaved rope. Soft on hands and easy-to-clean. Available in black or burgundy-black colors