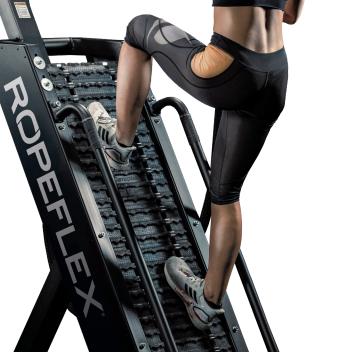

REACH NEW HEIGHTS WITH THE APEX TREAD CLIMBING ROPE TRAINER. TAKE THE CHALLENGE AND MAXIMIZE RESULTS.

## RX4400 문 CLIMBING ROPE TRAINER

### **ENGINEERED TO LAST**

Maintenance-free design using the highest quality materials available. Easily transportable with built-in transport wheels