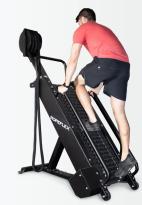

#### INDEPENDENT **RESISTANCE DRIVES**

The tread belt is independent of the rope pulling drum and adjusts progressively based upon weight and intensity of the user

**PROGRESSIVE RESISTANCE** 

#### **TWO CLIMBING ANGLES**

Challenge yourself at a 50° (degree) angle or go extreme with the 60° (degree) configuration

### **ENGINEERED TO LAST**

Maintenance-free design using the highest quality materials available. Easily transportable with built-in transport wheels