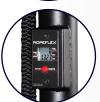

# **INTEGRATED LCD DISPLAY**

LCD display tracks time, speed (ft/min), distance (total feet pulled), calories, and scan mode. Works independent of HIPERVISION.