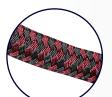

#### HAND-MADE BRAIDED ROPE

GET A GRIP on our durable and pliable, polyester-weaved rope. Soft on hands and easy-to-clean. Available in black or burgundy-black colors