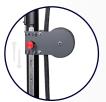

## ADJUSTABLE PULLEY

8-position pop-pin enables vertical, horizontal & diagonal pull configurations for a full body workout