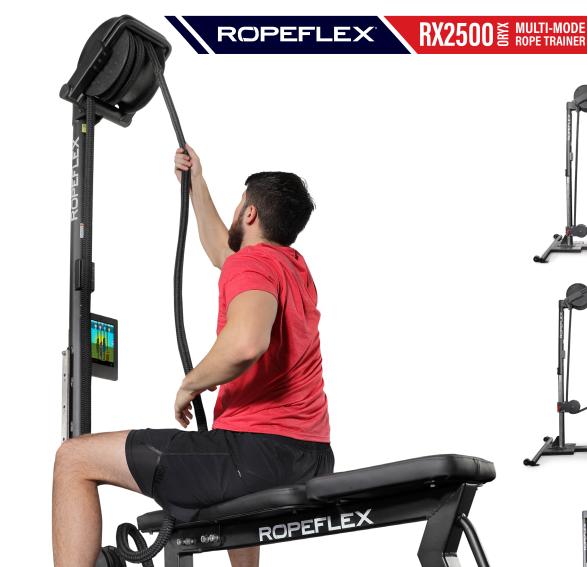

### PROGRESSIVE RESISTANCE

Automatically adjusts resistance from 10lbs up to 200lbs, based on pulling speed and intensity

THE GO-TO TRAINER FOR FULL-BODY WORKOUTS. WITH ITS COMPACT FOOTPRINT, THIS MACHINE IS PERFECT FOR TRAINERS, SCHOOLS, GYMS, AND REHAB.

# HIPERVISION TRAINING APP & IPAD BRACKET

Exclusive interactive training system for club members, group training, and individuals ADD-ON

\*RXB2 BENCH SHOWN ABOVE DOES NOT COME STANDARD WITH THE RX2500

FRAME L: 48" | 122CM · W: 35" | 89CM · H: 91" | 231CM WEIGHT 160 lb | 73 kg FRAME COLOR BLACK OR CUSTOM **OPTIONS** 