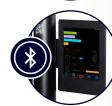

# HIPERVISION TRAINING APP & IPAD BRACKET

Exclusive interactive training system for club members, group training, and individuals ADD-ON

\*RXB2 BENCH SHOWN ABOVE DOES NOT COME STANDARD WITH THE RX2500

FRAME L: 48" | 122CM · W: 35" | 89CM · H: 91" | 231CM WEIGHT 160 lb | 73 kg FRAME COLOR BLACK OR CUSTOM **OPTIONS** 

HIPERVISION TRAINING SYSTEM - BRACKETS/MOUNTS: IPHONE, IPAD - BENCH: STANDARD OR RXB2 - FRAME COLOR ROPE COLOR: STANDARD BLACK | BURGUNDY/BLACK - CLEANING SOLUTION & TOWEL HOLDER