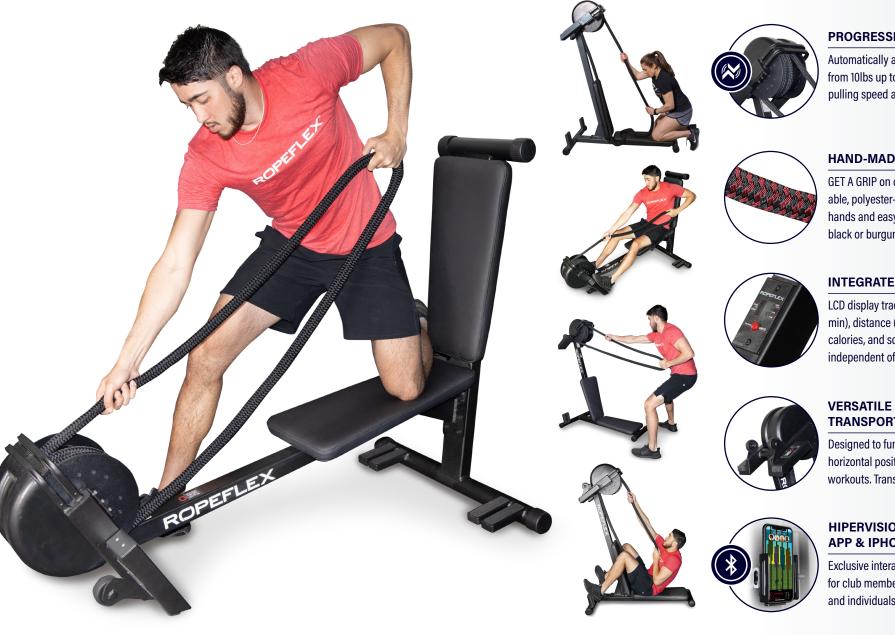

Automatically adjusts resistance from 10lbs up to 200lbs, based on pulling speed and intensity

GET A GRIP on our durable and pliable, polyester-weaved rope. Soft on hands and easy-to-clean. Available in black or burgundy-black colors.

## **INTEGRATED LCD DISPLAY**

LCD display tracks time, speed (ft/ min), distance (total feet pulled), calories, and scan mode. Works independent of HIPERVISION

## **VERSATILE & TRANSPORTABLE**

Designed to function in vertical and horizontal positions for more diverse workouts. Transport wheels.

Exclusive interactive training system for club members, group training, and individuals ADD-ON

FRAME L: 48" | 122CM • W: 33" | 84CM • H: 61" | 155CM WEIGHT 120 lb | 54 kg FRAME COLOR BLACK OR CUSTOM

HIPERVISION TRAINING SYSTEM - BRACKETS/MOUNTS: IPHONE - FRAME COLOR ROPE COLOR: STANDARD BLACK | BURGUNDY/BLACK