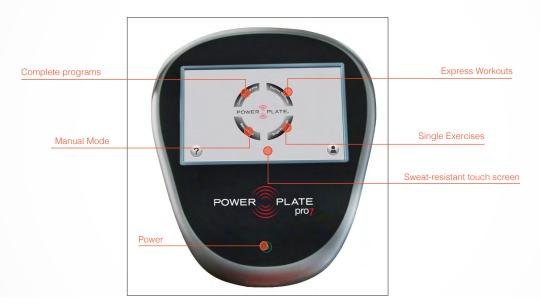

## The Ultimate for Performance.

Achieve functional training results like never before with the Power Plate® pro7<sup>TM</sup>. Scientifically proven to get results in half the time of traditional programs, your clients will feel the difference in just one session. The pro7 is the first commercial vibration training machine to feature an integrated LCD touch screen with Functional Interactive Training (F.I.T.) software, taking clients through every stage of their Power Plate program. Equipped with embedded proMOTION<sup>TM</sup> multidirectional cables with variable resistance and the largest Power Plate platform available, training clients on the pro7 is limited only to your imagination.