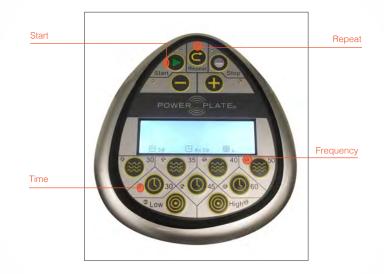

## Power Plate<sup>®</sup> pro5<sup>™</sup> Features

## 71-PR5-3100 71-PR5-3200

| Color (Standard)               | Silver or Black                                                                                                                                                                     |
|--------------------------------|-------------------------------------------------------------------------------------------------------------------------------------------------------------------------------------|
| Dimensions (W x D x H)         | 34in x 42in x 61in / 87cm x 107cm x 156cm                                                                                                                                           |
| Platform Dimensions (W x D)    | 34in x 30in / 86.3cm x 76.2cm                                                                                                                                                       |
| Weight (With Packaging)        | 356lb / 162kg                                                                                                                                                                       |
| Weight (Without Packaging)     | 301lb / 137kg                                                                                                                                                                       |
| Power Supply                   | AC100-240V                                                                                                                                                                          |
| Nominal Power in Operation     | 160-265VA                                                                                                                                                                           |
| Maximum Load                   | 400lb / 182kg                                                                                                                                                                       |
| Operation                      | User-friendly interactive display with Stage 2 accrediation from the Inclusive Fitness Initiative (IFI)                                                                             |
| DualSync™Twin Motor System     | DualSync Twin Motor System maintains precise balance at any frequency and amplitude level, allowing perfect synchronisation of vibration for maximum muscle response and efficiency |
| Frequency/ Pre-set Frequencies | 25-50Hz / 5 Hz Increments                                                                                                                                                           |
| Upper Display                  | B/W LCD display with keypad, WiFi included                                                                                                                                          |
| Time Selections                | 30, 60 seconds / up to 9 minutes                                                                                                                                                    |
| Amplitude / Vibration Setting  | Low or High                                                                                                                                                                         |
| Certifications                 | CE, PSE                                                                                                                                                                             |
| Warranty                       | 3 years hardware / 1 year electronics / 1 year labor                                                                                                                                |
| Key Features                   | Secondary timer and controls REV0620                                                                                                                                                |