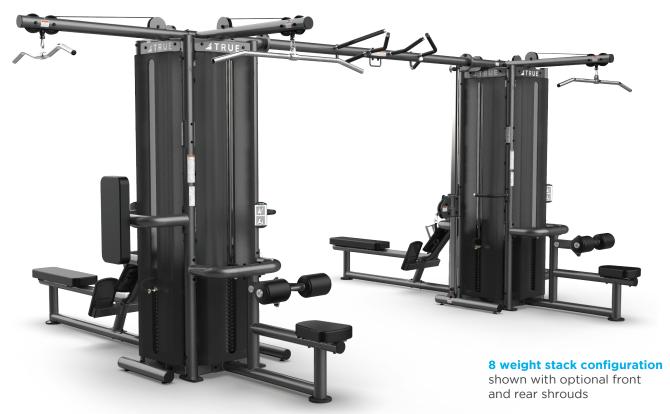

## DUAL MODULAR FRAME WITH CABLE CROSSOVER TMS8000

#### **FEATURES**

- 2x TMS4000 4-Sided Pods + Cable Crossover with Adjustable Cable Columns
- Multi-Grip Chin Bar Assembly with Suspension Bracket
- Cable Crossover available with 170 lb/85 lb (77 kg/39 kg) resistance or 250 lb/125 lb (114 kg/57 kg) resistance weight stacks

## **TMS8000 MODULAR SYSTEM**

#### **8 WEIGHT STACK CONFIGURATION**

(Fits in center of room)