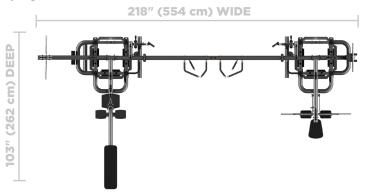

#### **6 WEIGHT STACK DIMENSIONS**

218" x 103" x 96" / 554 cm x 262 cm x 243 cm

#### **6 WEIGHT STACK CONFIGURATION**

(Fits up against mirror or wall)