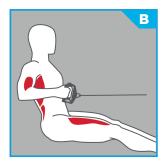

### **TMS0600**

Space efficient biceps curl station.

**SEATED LOW ROW** 

#### **TMS1200**

Elevated seat position minimizes floor space.