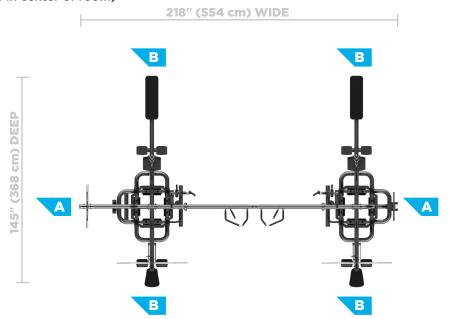

#### **8 WEIGHT STACK CONFIGURATION**

(Fits in center of room)

#### **8 WEIGHT STACK DIMENSIONS**

218" x 145" x 96" / 554 cm x 368 cm x 243 cm