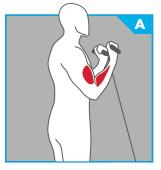

**BICEPS CURL** 

### **TMS0600**

Space efficient biceps curl station.

**SEATED LOW ROW** 