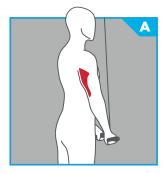

#### A END STATIONS (MAX 1 / MIN 0)

- Single Adjustable Cable Column TMS0070 | 170 lb/85 lb (77 kg/39 kg) resistance or 250 lb/125 lb (114 kg/57 kg) resistance
- Biceps Curl TMS0600 | 170 lb (77 kg)
- Triceps Extension **TMS0500** | 170 lb (77 kg)

SINGLE ADJUSTABLE **CABLE COLUMN** 

**TMS0070** 

Single adjustable cable column with swivel pulley housing and easy lift handle. 25 different positions.

**BICEPS CURL TMS0600** 

Space efficient biceps curl station.