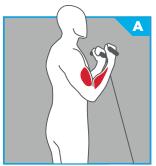

#### A END STATIONS (MAX 1 / MIN 0)

- Single Adjustable Cable Column TMS0070 | 170 lb/85 lb (77 kg/39 kg) resistance or 250 lb/125 lb (114 kg/57 kg) resistance
- Biceps Curl TMS0600 | 170 lb (77 kg)
- Triceps Extension **TMS0500** | 170 lb (77 kg)

SINGLE ADJUSTABLE **CABLE COLUMN** 

**TMS0070** 

Single adjustable cable column with swivel pulley housing and easy lift handle. 25 different positions.

**BICEPS CURL TMS0600** 

Space efficient biceps curl station.