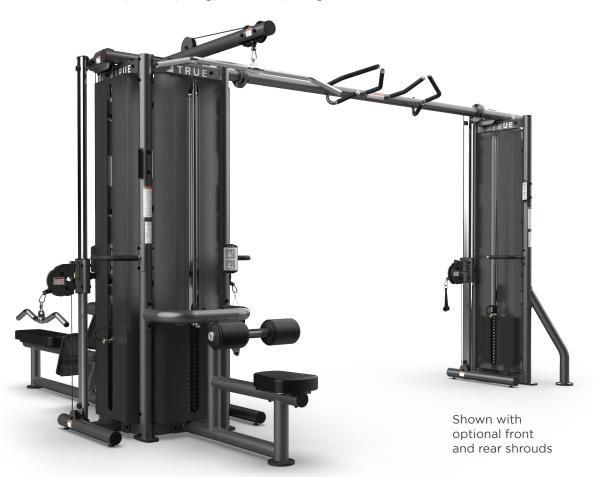

### MODULAR FRAME WITH CABLE CROSSOVER TMS5000

#### **FEATURES**

- TMS4000 4-Sided Pod + Cable Crossover with Adjustable Cable Columns
- Multi-Grip Chin Bar Assembly
- Cable Crossover available with 170 lb/85 lb (77 kg/39 kg) resistance or 250 lb/125 lb (114 kg/57 kg) resistance weight stacks

#### **STATIONS (UP TO 3)**

#### A END STATIONS (MAX 1 / MIN 0)

- Single Adjustable Cable Column TMS0070 | 170 lb/85 lb (77 kg/39 kg) resistance or 250 lb/125 lb (114 kg/57 kg) resistance
- Biceps Curl TMS0600 | 170 lb (77 kg)
- Triceps Extension **TMS0500** | 170 lb (77 kg)

#### B SIDE STATIONS (MAX 2 / MIN 1)

- Lat Pulldown **TMS1100** | 210 lb (95 kg) or 310 lb (141 kg)
- Seated Low Row TMS1200 | 210 lb (95 kg) or 310 lb (141 kg)