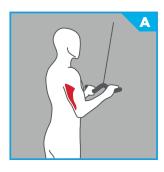

#### A END STATIONS (MAX 1 / MIN 0)

- Single Adjustable Cable Column TMS0070 | 170 lb/85 lb (77 kg/39 kg) resistance or 250 lb/125 lb (114 kg/57 kg) resistance
- Biceps Curl TMS0600 | 170 lb (77 kg)
- Triceps Extension **TMS0500** | 170 lb (77 kg)

**TRICEPS EXTENSION** 

**TMS0500** 

Triceps station with comfortable upholstered back support pad.

innovativeFIT.com | 877.720.4004 | 770.218.9390