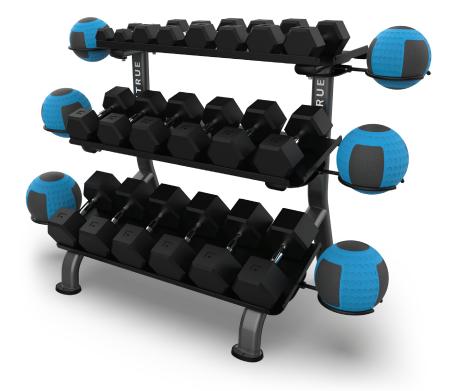

### **FS-24 3-TIER FLAT TRAY DUMBBELL RACK**

Modern styling and space efficient designs make the value engineered Fitness Line the perfect choice for hotels and resorts, corporate fitness centers, police and fire agencies, apartment and condominium complexes, personal training studios or any facility where space and budget are limited.

#### **FEATURES**

- Top tray accommodates Kettlebells or Dumbbells
- Shown with optional Medicine Ball Rings (sold separately)
- Accessories sold separately: Dumbbells, Kettlebells, Medicine Balls

#### **DIMENSIONS** L X W X H

29" x 42" x 39" / 73 cm x 106 cm x 99 cm

With optional medicine ball rings: 29" x 63" x 39" / 73 cm x 160 cm x 99 cm

#### **PRODUCT WEIGHT**

113 lbs / 51 kg

With optional medicine ball rings: 131 lbs / 60 kg

#### COLOR

Powder coat finish in charcoal.

Trays are textured black.

InnovativeFIT.com | 770.218.9390