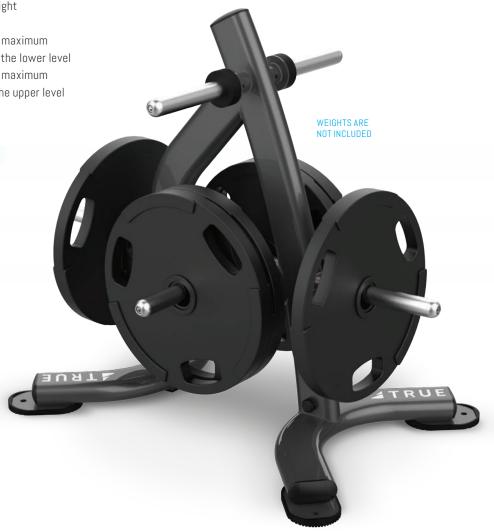

# **WEIGHT PLATE TREE** XFW-6300

Offering modern styling, high-quality construction, and time-tested innovative designs, XFW racks truly represent the best in form, function and reliability.

## **FEATURES**

- Six weight posts for maximum storage
- Base frame accommodates 1,000 lbs / 454 kg of weight and utilizes a four foot design for maximum stability
- Each of the four lower weight horns accommodates a maximum of 4 x 45 lbs / 20 kg plates for a total of 16 plates on the lower level
- Each of the two upper weight horns accommodates a maximum of 4 x 35 lbs / 15 kg plates for a total of 8 plates on the upper level

• Floor anchor provisions in frame