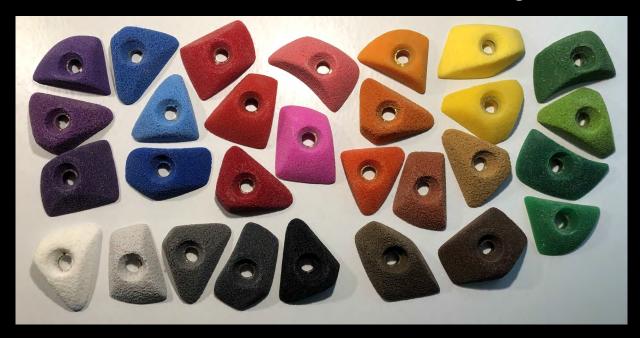

## **COLOR OPTIONS FOR HOLDS**

## Use chart with number when choosing

## Colors White **Purple** Blue Red Pink Yellow Green Black Brown 07-13 13-01 11-12 11-26 15-12 16-16 18-01 12-01 11-17 14-01 Light Pink Light Bright Bright Charcoal Light Light Purple Red Green Grey 11-20 16-08 18-03 17-18 13-15 11 - 2414-06 15-01 18-12 11 - 30Dark Dark Dark Dark Burnt Dark **Purple** Bue Red Green Brown Orange 17-16 13-14 11-01 14-04 15-06 16-13 18-09 11-11 Brick Eggshell 11-09 15-14 16-09 NOTE!