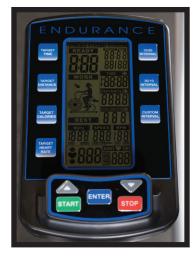

## LCD DISPLAY CONSOLE

Straight forward LCD display console with only the key essentials for the FB300. Quick programing buttons let you scroll between Heart Rate, Speed, RPM, Time, Watts, and Calories. The console also features a convenient shelf that is ideal for your smart phone or a similar device.