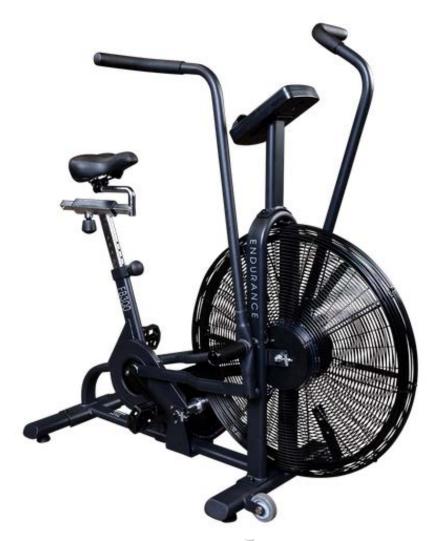

## **Endurance Fan Bike**

The Endurance FB300 Dual Action Fan Bike is suitable for a variety of fitness levels from the novice to expert rider, for rehabilitation and for high intensity workouts. It is fully adjustable; the seat adjusts forward and back as well as vertically providing a comfortable fit for virtually any size user. The convenient transport wheels make moving the FB300 out of the way for storage or cleaning easy. The Endurance FB300 is backed by a commercial warranty and is one robust bike that will endure for many years.

## **Special Features**

- · Suitable for all fitness levels
- Seat post adjusts horizontally and vertically for ideal seat positioning
- · Convenient transport wheels
- 27" largest in class steel-resistance fan
- · Best in class sealed bearings
- · Over tubing/12-gauge steel movement arms