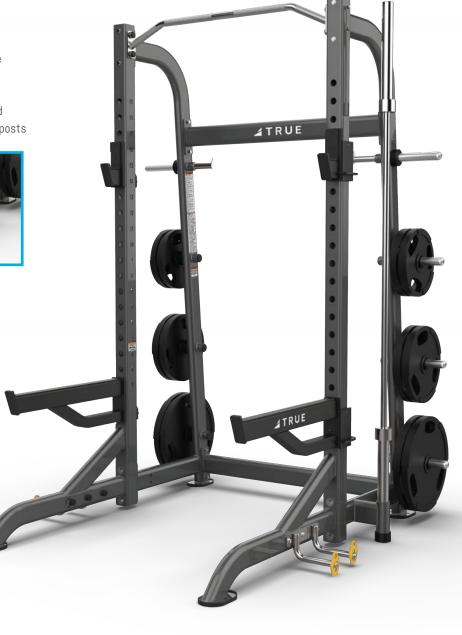

## HALF RACK WITH PLATE HOLDERS XFW-8100

Offering modern styling, high-quality construction, and time-tested innovative designs, XFW racks truly represent the best in form, function and reliability.

### **FEATURES**

- 19 available adjustment points at 3 " / 8 cm increments
- Fully adjustable bar catches and catch rails accommodate wide range of exercises
- Integrated pull-up station includes wide and narrow grips
- Eight plate holders & Olympic Bar storage comes standard
- Optional Band Peg Kit includes band pegs & band storage posts

### SPECIFICATIONS DIMENSIONS L X W X H

67" x 66" x 92" / 170 cm x 167 cm x 233 cm

### **PRODUCT WEIGHT**

345 lbs / 157 kg

#### COLOR

Powder coat finish in charcoal. FRAME COLOR OPTIONS: Custom Color options available. Contact your sales representative for more information.