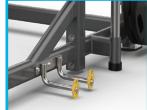

### **FEATURES**

- 19 available adjustment points at 3 " / 8 cm increments
- Fully adjustable bar catches and catch rails accommodate wide range of exercises
- Integrated pull-up station includes wide and narrow grips
- Eight plate holders & Olympic Bar storage comes standard
- Optional Band Peg Kit includes band pegs & band storage posts