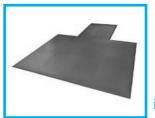

### **OPTIONS AVAILABLE**

3/4" 4x8' or 6x8' rubber platforms with insert and custom logos

innovativeFIT.com | 877.720.4004 | 770.218.9390