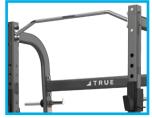

## HALF RACK WITH PLATE HOLDERS XFW-8100

Offering modern styling, high-quality construction, and time-tested innovative designs, XFW racks truly represent the best in form, function and reliability.

### **FEATURES**

- 19 available adjustment points at 3 " / 8 cm increments
- Fully adjustable bar catches and catch rails accommodate wide range of exercises
- Integrated pull-up station includes wide and narrow grips
- Eight plate holders & Olympic Bar storage comes standard
- Optional Band Peg Kit includes band pegs & band storage posts

Chrome-plated, knurled, multi-position chin up bar

Available with optional band pegs