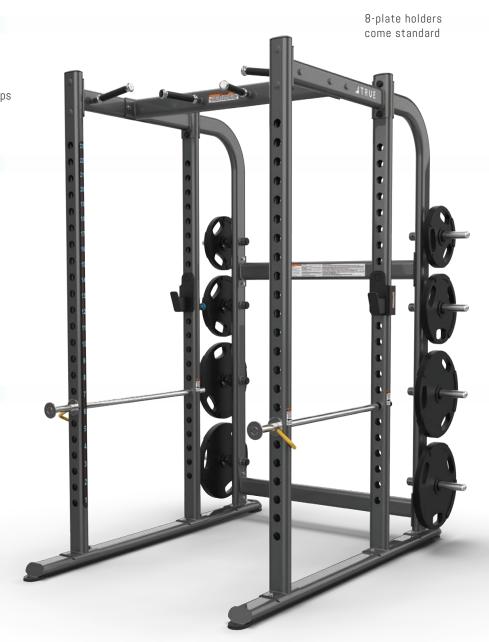

# **POWER RACK WITH PLATE HOLDERS** XFW-7900

Offering modern styling, high-quality construction, and time-tested innovative designs, XFW racks truly represent the best in form, function and reliability.

### **FEATURES**

- 23 available adjustment points at 3"/8 cm increments
- Fully adjustable bar catches and chrome-plated catch rails accommodate wide range of exercises
- Integrated pull-up station includes wide and narrow grips
- Eight plate holders come standard
- Floor anchor provisions in frame

# SPECIFICATIONS

**DIMENSIONS** L X W X H 73" x 66" x 92" / 185 cm x 167 cm x 233 cm

**PRODUCT WEIGHT** 

368 lbs / 167 kg