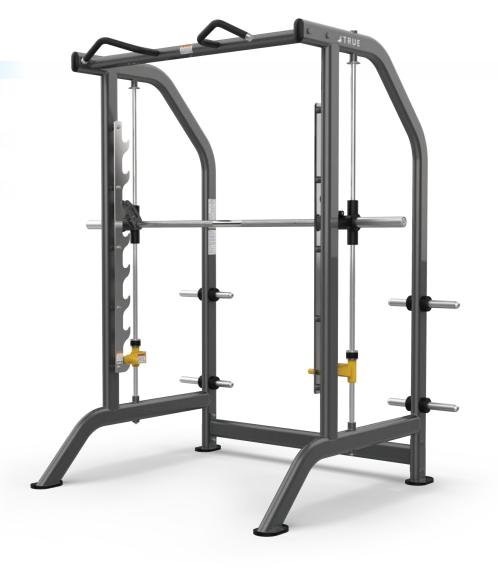

# **FS-30 SMITH MACHINE**

Modern styling and space efficient designs make the value engineered Fitness Line the perfect choice for hotels and resorts, corporate fitness centers, police and fire agencies, apartment and condominium complexes, personal training studios or any facility where space and budget are limited.

#### **FEATURES**

- 8-position bar-catch assembly with dual adjustable safety stops
- Multiple grip chin bar for exercise variation
- Standard 8-post storage