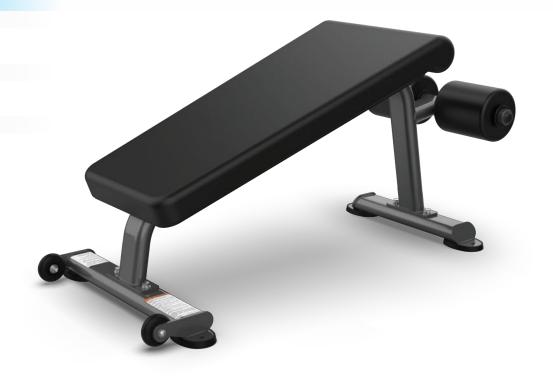

### **FS-21 ABDOMINAL CRUNCH BENCH**

Modern styling and space efficient designs make the value engineered Fitness Line the perfect choice for hotels and resorts, corporate fitness centers, police and fire agencies, apartment and condominium complexes, personal training studios or any facility where space and budget are limited.

#### **FEATURES**

- 20 degree angled back pad and dual ankle pads for comfort and ergonomics
- Easily relocate with transport wheels

#### **DIMENSIONS** L X W X H

46" x 24" x 23" / 116 cm x 60 cm x 58 cm

#### COLOR

Powder coat finish in charcoal.