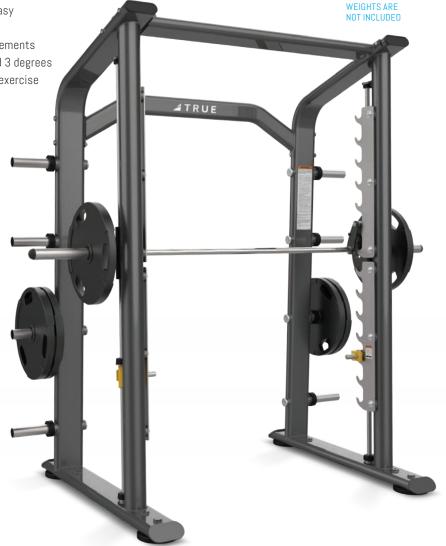

# **SMITH MACHINE** XFW-6800

Offering modern styling, high-quality construction, and time-tested innovative designs, XFW plate loaded products truly represent the best in form, function and reliability.

### **FEATURES**

- Open-frame design and elevated head clearance provide for easy access and use of utility benches
- 14-position bar catch assembly allows multiple exercise movements
- Weight carriage counterbalanced to 10 lbs (4.5kg) and angled 3 degrees to accommodate natural rotation of anatomical joints during exercise
- Dual-adjustable safety stops allow users to adjust range of motion to suit their individual needs
- Eight weight storage posts standard