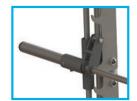

# **SMITH MACHINE** XFW-6800

Offering modern styling, high-quality construction, and time-tested innovative designs, XFW plate loaded products truly represent the best in form, function and reliability.

### **FEATURES**

- Open-frame design and elevated head clearance provide for easy access and use of utility benches
- 14-position bar catch assembly allows multiple exercise movements
- Weight carriage counterbalanced to 10 lbs (4.5kg) and angled 3 degrees to accommodate natural rotation of anatomical joints during exercise
- Dual-adjustable safety stops allow users to adjust range of motion to suit their individual needs
- Eight weight storage posts standard



14-position bar catch assembly



Dual-adjustable safety stops

## SPECIFICATIONS DIMENSIONS L X W X H

48"x 87" x 87" / 122 cm x 221 cm x 221 cm

#### **PRODUCT WEIGHT**

Machine Weight 444 lbs / 202 kg

### COLOR

Powder coat finish in charcoal. FRAME COLOR OPTIONS: Custom Color options available. Contact your sales representative for more information.





innovativeFIT.com | 877.720.4004 | 770.218.9390