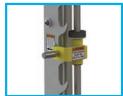

# **SMITH MACHINE** XFW-6800

Offering modern styling, high-quality construction, and time-tested innovative designs, XFW plate loaded products truly represent the best in form, function and reliability.

### **FEATURES**

- Open-frame design and elevated head clearance provide for easy access and use of utility benches
- 14-position bar catch assembly allows multiple exercise movements
- Weight carriage counterbalanced to 10 lbs (4.5kg) and angled 3 degrees to accommodate natural rotation of anatomical joints during exercise
- Dual-adjustable safety stops allow users to adjust range of motion to suit their individual needs
- Eight weight storage posts standard



14-position bar catch assembly



Dual-adjustable safety stops

## SPECIFICATIONS DIMENSIONS L X W X H

48"x 87" x 87" / 122 cm x 221 cm x 221 cm

#### **PRODUCT WEIGHT**

Machine Weight 444 lbs / 202 kg

### COLOR

Powder coat finish in charcoal. FRAME COLOR OPTIONS: Custom Color options available. Contact your sales representative for more information.





innovativeFIT.com | 877.720.4004 | 770.218.9390