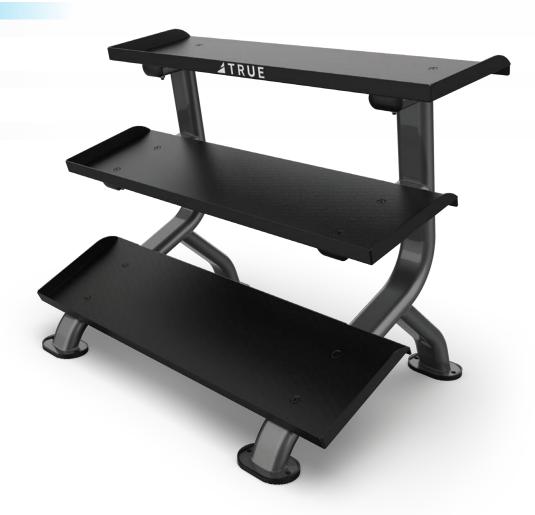

## **DUMBBELL RACK**

The FORCE line delivers an all-inclusive solution to meet the space and budget requirements for a variety of facilities, from community centers to multi-family living to hotels or resorts.

### **FEATURES**

- Oversized flat trays accommodate any style dumbbell
- Angle of top tray allows kettlebell storage

### **SPECIFICATIONS**

**DIMENSIONS** L X W X H 32" x 48" x 36.5" / 81 cm x 122 cm x 93 cm