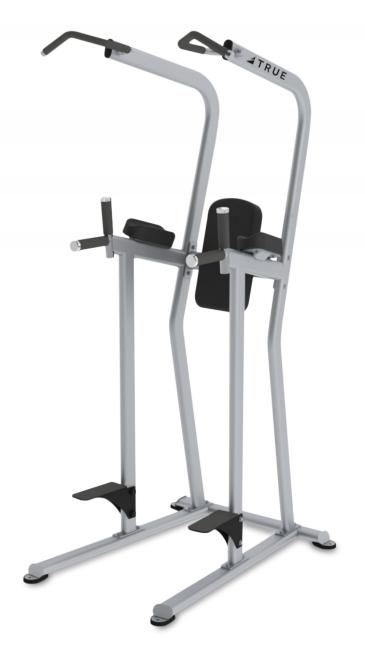

### FS-23 KNEE RAISE/DIP/CHIN STATION

Modern styling and space efficient designs make the value engineered Fitness Line the perfect choice for hotels and resorts, corporate fitness centers, police and fire agencies, apartment and condominium complexes, personal training studios or any facility where space and budget are limited.

#### **FEATURES**

- 75 degree slanted back pad and angled elbow pads provide proper support during Knee Raise exercise
- Multiple grip chin bar and dip handles

#### **DIMENSIONS** L X W X H

45" x 37" x 86" / 114 cm x 93 cm x 218 cm

#### **PRODUCT WEIGHT**

156 lbs / 71 kg

#### **COLOR**

Powder coat finish in silver.
VINYL SEAT COLOR OPTIONS: Black
with custom color options available
at additional cost.
FRAME COLOR OPTIONS:
Custom color options available.
Contact your sales representative
for more information.