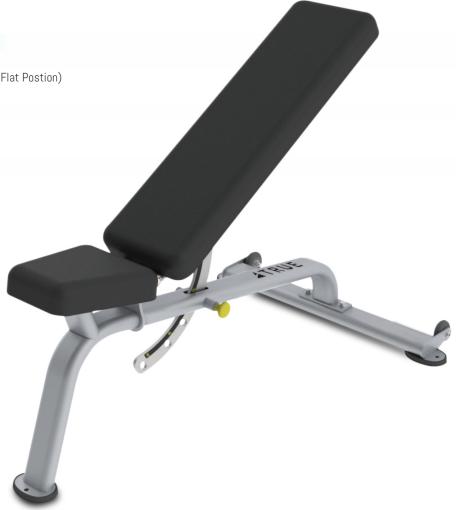

### FS-20 FLAT/INCLINE/DECLINE BENCH

Modern styling and space efficient designs make the value engineered Fitness Line the perfect choice for hotels and resorts, corporate fitness centers, police and fire agencies, apartment and condominium complexes, personal training studios or any facility where space and budget are limited.

#### **FEATURES**

- 6-position adjustment ranging from -10 to 80 degrees
- Easily relocate with transport wheels

#### **DIMENSIONS** L X W X H

49" x 31" x 19" (Flat Postion) / 124 cm x 78 cm x 48 cm (Flat Postion)