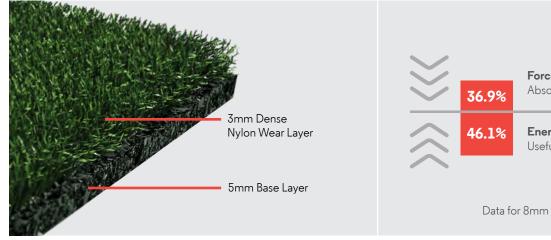

## Speed & Agility Turf

Durable and resistant to slips, this tightweaved turf-like product is ideal for functional and competitive training.

This turf features an extremely dense, textured, nylon wear layer fusion-bonded to a 5mm or 12mm base layer. This consistent, tight surface is ideal for footwork drills and sled work.

## **Speed & Agility Turf**

Available in Turf Green as shown.

**Dimensions** Rolls  $8mm (3mm + 5mm) \times 72" (1.83m) \times 35LF (10.67m)$ 

Tiles

15mm (3mm + 12mm) x 72" (1.83m) x 25LF (7.62m)

Custom roll lengths are available.

Interlocking 15mm (3mm + 12mm) x 23" (58.42cm) x 46" (116.84cm)

Interlocking tiles are available with a coordinating interlocking transition system.

Data for 8mm thickness