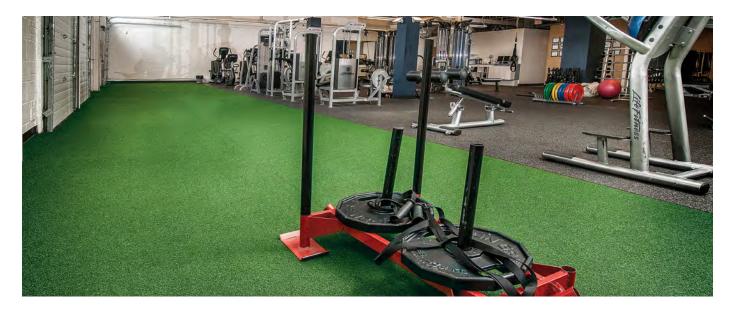

## Speed & Agility Turf

Durable and resistant to slips, this tightweaved turf-like product is ideal for functional and competitive training.

This turf features an extremely dense, textured, nylon wear layer fusion-bonded to a 5mm or 12mm base layer. This consistent, tight surface is ideal for footwork drills and sled work.