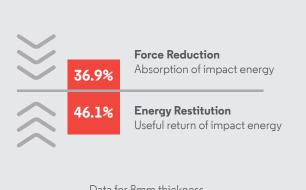

Interlocking 15mm (3mm + 12mm) x 23" (58.42cm) x 46" (116.84cm)

Interlocking tiles are available with a coordinating interlocking transition system.

Data for 8mm thickness