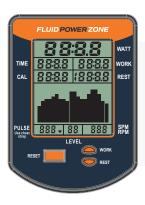

### **CONSOLE FEATURES**

- + Bluetooth connectivity
- + Auto start
- + Power graphs 2 options
- + Interval training ready
- + Heart rate Polar compatible