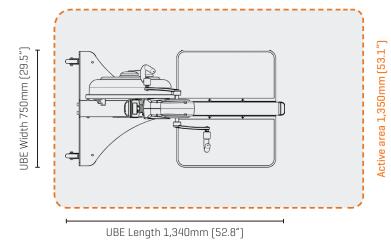

## **PRODUCT SPECIFICATIONS**

| PRODUCT MODEL NO:         | PZ-UBE                                                |
|---------------------------|-------------------------------------------------------|
| FLUID RESISTANCE:         | Vertical FDF Twin Tank - 10 levels                    |
| PRODUCT NET WEIGHT:       | 71.1kg (156.8lb)                                      |
| PRODUCT GROSS WEIGHT:     | 84.8kg (186.8lb)                                      |
| DIMENSIONS:               | L 1,340mm (52.8") x W 750mm (29.5") x H 1,348mm (53") |
| MIN ACTIVE AREA REQUIRED: | L 1,940mm (72.4") × W 1,350mm (53.1")                 |
| MAX USER WEIGHT:          | 180kg (396.8lb)                                       |
| ARM CRANK LENGTH:         | 185mm (7.3")                                          |
|                           |                                                       |

#### Active area 1,940mm (72.4")