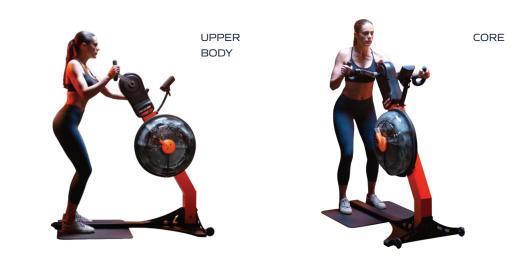

The ground based UBE exercise involves long kinetic chains engaging many muscles from the ground up. Your core is activated to support your entire shoulder girdle when engaged in the "arm grinder" motion. The UBE provides load in either direction. Changing direction alters the emphasis on the muscles engaged, adding even more variety to your training.

The UBE is a perfect inclusion for any type of fitness facility. It can add variety to all types of group training, is a perfect warm up tool with a focus on the core and upper body and only takes up a little over 1sqm [11sqft].

### TRAIN IN ANY ZONE. CARDIO. POWER. STRENGTH. SPEED.