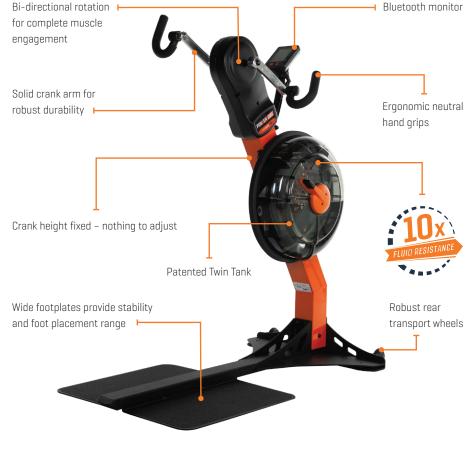

The UBE resistance is set via our 10x Fluid Resistance patented Twin Tank system and the RPM is driven by you. The UBE is capable of handling the ballistic speeds of a HIIT workout and yet will remain smooth and consistent at very low RPM. This wide variation in load and speed capabilities allows you to train in any zone; Cardio, Power, Strength or Speed.

### **CONSOLE FEATURES**

- + Bluetooth connectivity
- + Auto start
- + Power graphs 2 options
- + Interval training ready
- + Heart rate Polar compatible