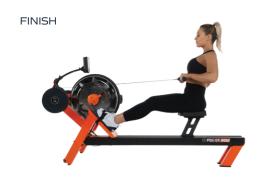

# FLUID POWER ZONE

FluidPowerROW is a high-quality commercial grade rowing ergometer with an instant natural catch and a smooth consistent feel through the whole stroke. This resistance pattern is created by the unique semi isokinetic properties of our patented Twin Tank 10x Fluid Resistance system.

The ROW will cater for the explosive power of any HIIT workout all day every day, and yet remains silky smooth at any combination of stroke rate and resistance making it suitable for long cardio sessions, warm ups, cool downs and rehabilitation.

Rowing has long been viewed as an efficient training modality for your whole body; the FluidPowerROW takes this efficiency to new levels. Set the fluid resistance, chose your stroke rate and range of motion to train effectively in any zone; Cardio, Power, Strength or Speed.