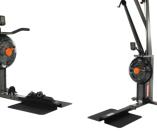

#### **PRODUCT SPECIFICATIONS**

PRODUCT MODEL NO: PZ-ROW

FLUID RESISTANCE: Vertical FDF Twin Tank - 10 levels

PRODUCT NET WEIGHT: 61.9kg [136.5lb] PRODUCT GROSS WEIGHT: 72.5kg [159.8lb]

DIMENSIONS: L 1,950mm [76.8"] x W 810mm [31.9"] x H 860mm [33.9"]

L 2,550mm (100.4") x W 1,310mm (51.6") MIN ACTIVE AREA REQUIRED:

MAX USER WEIGHT: 180kg (396.8lb)

#### Active area 2,550mm [100.4"]

ROW Length 1,950mm (76.8")