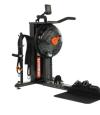

# FLUID POWER ZONE

FluidPowerROW is a high-quality commercial grade rowing ergometer with an instant natural catch and a smooth consistent feel through the whole stroke. This resistance pattern is created by the unique semi isokinetic properties of our patented Twin Tank 10x Fluid Resistance system.

The ROW has a unique robust design with the fluid resistance Twin Tank side mounted, a convenient height rowing seat and a comparatively short frame length. The attractive design provides practical benefits for easy access and minimal floor space requirements.

Every fitness facility needs at least one rowing machine and the unique versatility of FluidPowerROW makes it the obvious choice. Partner the ROW with other FluidPowerZone machines to create motivating individual or group training options.