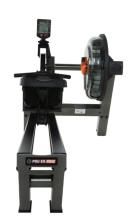

The ROW has a unique robust design with the fluid resistance Twin Tank side mounted, a convenient height rowing seat and a comparatively short frame length. The attractive design provides practical benefits for easy access and minimal floor space requirements.

#### **PRODUCT SPECIFICATIONS**

PRODUCT MODEL NO: PZ-ROW

FLUID RESISTANCE: Vertical FDF Twin Tank - 10 levels

PRODUCT NET WEIGHT: 61.9kg [136.5lb] PRODUCT GROSS WEIGHT: 72.5kg [159.8lb]

DIMENSIONS: L 1,950mm [76.8"] x W 810mm [31.9"] x H 860mm [33.9"]