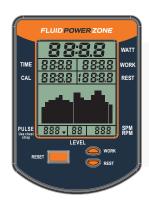

#### **CONSOLE FEATURES**

- + Bluetooth connectivity
- + Auto start
- + Power graphs 2 options
- + Interval training ready
- + Heart rate Polar compatible