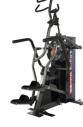

# FLUID POWER ZONE

FluidPowerROW is a high-quality commercial grade rowing ergometer with an instant natural catch and a smooth consistent feel through the whole stroke. This resistance pattern is created by the unique semi isokinetic properties of our patented Twin Tank 10x Fluid Resistance system.

The ROW has a unique robust design with the fluid resistance Twin Tank side mounted, a convenient height rowing seat and a comparatively short frame length. The attractive design provides practical benefits for easy access and minimal floor space requirements.

Every fitness facility needs at least one rowing machine and the unique versatility of FluidPowerROW makes it the obvious choice. Partner the ROW with other FluidPowerZone machines to create motivating individual or group training options.