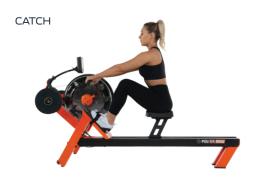

# FLUID POWER ZONE

FluidPowerROW is a high-quality commercial grade rowing ergometer with an instant natural catch and a smooth consistent feel through the whole stroke. This resistance pattern is created by the unique semi isokinetic properties of our patented Twin Tank 10x Fluid Resistance system.

The ROW will cater for the explosive power of any HIIT workout all day every day, and yet remains silky smooth at any combination of stroke rate and resistance making it suitable for long cardio sessions, warm ups, cool downs and rehabilitation.

Rowing has long been viewed as an efficient training modality for your whole body; the FluidPowerROW takes this efficiency to new levels. Set the fluid resistance, chose your stroke rate and range of motion to train effectively in any zone; Cardio, Power, Strength or Speed.