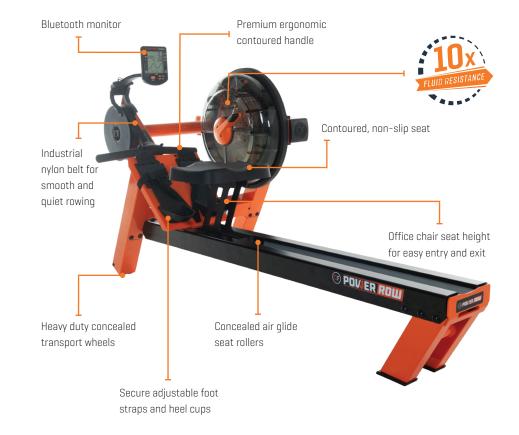

#### **PRODUCT SPECIFICATIONS**

PRODUCT MODEL NO: PZ-ROW

FLUID RESISTANCE: Vertical FDF Twin Tank - 10 levels

PRODUCT NET WEIGHT: 61.9kg [136.5lb] PRODUCT GROSS WEIGHT: 72.5kg [159.8lb]

DIMENSIONS: L 1,950mm [76.8"] x W 810mm [31.9"] x H 860mm [33.9"]

#### **CONSOLE FEATURES**

- + Bluetooth connectivity
- + Auto start
- + Power graphs 2 options
- + Interval training ready
- + Heart rate Polar compatible

The ROW has a unique robust design with the fluid resistance Twin Tank side mounted, a convenient height rowing seat and a comparatively short frame length. The attractive design provides practical benefits for easy access and minimal floor space requirements.