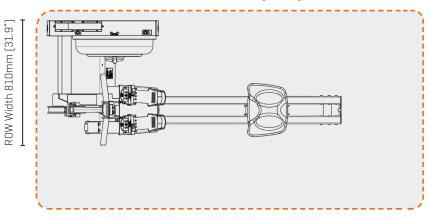

#### **PRODUCT SPECIFICATIONS**

PRODUCT MODEL NO: PZ-ROW

FLUID RESISTANCE: Vertical FDF Twin Tank - 10 levels

PRODUCT NET WEIGHT: 61.9kg [136.5lb] PRODUCT GROSS WEIGHT: 72.5kg [159.8lb]

DIMENSIONS: L 1,950mm [76.8"] x W 810mm [31.9"] x H 860mm [33.9"]

#### Active area 2,550mm [100.4"]

ROW Length 1,950mm (76.8")