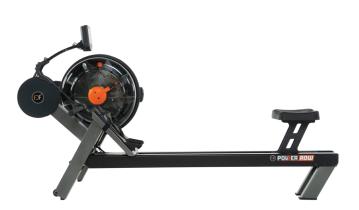

The ROW has a unique robust design with the fluid resistance Twin Tank side mounted, a convenient height rowing seat and a comparatively short frame length. The attractive design provides practical benefits for easy access and minimal floor space requirements.

COLOUR OPTIONS: ORANGE GREY CUSTOM