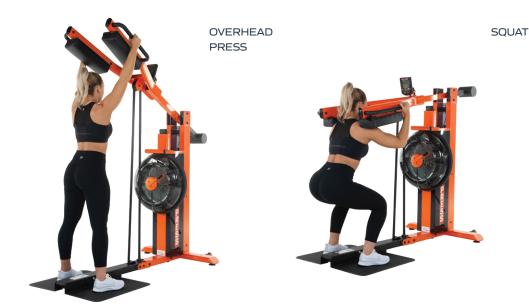

## **SQUAT TO OVERHEAD PRESS MACHINE**

FluidPowerPRESS is an industrial quality, concentric action Squat to Overhead press machine. The resistance is infinitely variable via the 10x Fluid Resistance mechanism, built into every FluidPowerZone machine and the unique semi isokinetic nature of our patented Twin Tank system.

The PRESS enables you to explode with high loads at high speeds, without having to deal with the eccentric loading unavoidable with most traditional forms of resistance exercise. This built in safety feature allows both the athlete competing for peak power and the deconditioned first time participant to achieve their fitness and strength goals without intimidation or injury.

The tapered shoulder pads, ergonomic hand rails and counter balanced press arm mean all exercisers can find a comfortable, secure training position without the need to make time consuming adjustments.