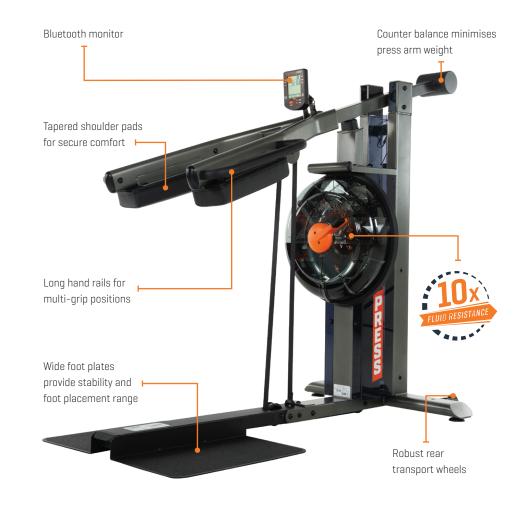

The tapered shoulder pads, ergonomic hand rails and counter balanced press arm mean all exercisers can find a comfortable, secure training position without the need to make time consuming adjustments.

## **PRODUCT SPECIFICATIONS**

**PRODUCT MODEL NO:** PZ-PRE

**FLUID RESISTANCE:** Vertical FDF Twin Tank - 10 levels

 PRODUCT NET WEIGHT:
 94.3kg [207.9lb]

 PRODUCT GROSS WEIGHT:
 116kg [255.7lb]

**DIMENSIONS:** L 1,710mm [57.1"] x W 830mm [32.7"] x H 2,450mm [96.5"]

MIN ACTIVE AREA REQUIRED: L 2,150mm [94.9"] x W 1,600mm [63"]

MAX USER WEIGHT: 180kg [396.8lb]

**VERTICAL SPACE**: H 2,480mm (97.6") at full extension

PRESS ARM WEIGHT: 6kg / 13.2lb

## **CONSOLE FEATURES**

- + Bluetooth connectivity
- + Auto start
- + Power graphs 2 options
- + Interval training ready
- + Heart rate Polar compatible