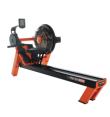

## **PRODUCT SPECIFICATIONS**

**PRODUCT MODEL NO:** PZ-PRE

**FLUID RESISTANCE:** Vertical FDF Twin Tank - 10 levels

 PRODUCT NET WEIGHT:
 94.3kg [207.9lb]

 PRODUCT GROSS WEIGHT:
 116kg [255.7lb]

**DIMENSIONS:** L 1,710mm [57.1"] x W 830mm [32.7"] x H 2,450mm [96.5"]

MIN ACTIVE AREA REQUIRED: L 2,150mm [94.9"] x W 1,600mm [63"]

MAX USER WEIGHT: 180kg [396.8lb]

**VERTICAL SPACE**: H 2,480mm (97.6") at full extension

PRESS ARM WEIGHT: 6kg / 13.2lb

## Active area 2,150mm (94.9")