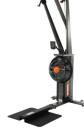

## **SQUAT TO OVERHEAD PRESS MACHINE**

FluidPowerPRESS is an industrial quality, concentric action Squat to Overhead press machine. The resistance is infinitely variable via the 10x Fluid Resistance mechanism, built into every FluidPowerZone machine and the unique semi isokinetic nature of our patented Twin Tank system.

## **ABOUT FLUIDPOWERZONE MACHINES**

FluidPowerZone is a range of fluid resistance fitness machines, designed for training in any Zone – Cardio, Power, Strength or Speed. FluidPowerZone machines can be used individually, or by combining multiple machines to make up a fitness circuit. The patented Twin Tank technology delivers 10 different levels of fluid resistance for concentric only movements that will accommodate all levels and abilities, from general fitness enthusiasts to elite athletes and provides a perfect platform for rehabilitation/medical applications.