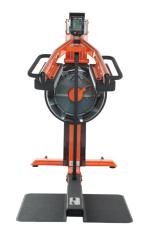

## **SQUAT TO OVERHEAD PRESS MACHINE**

FluidPowerPRESS is an industrial quality, concentric action Squat to Overhead press machine. The resistance is infinitely variable via the 10x Fluid Resistance mechanism, built into every FluidPowerZone machine and the unique semi isokinetic nature of our patented Twin Tank system.

The PRESS enables you to explode with high loads at high speeds, without having to deal with the eccentric loading unavoidable with most traditional forms of resistance exercise. This built in safety feature allows both the athlete competing for peak power and the deconditioned first time participant to achieve their fitness and strength goals without intimidation or injury.

The tapered shoulder pads, ergonomic hand rails and counter balanced press arm mean all exercisers can find a comfortable, secure training position without the need to make time consuming adjustments.