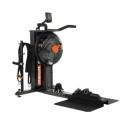

## **SQUAT TO OVERHEAD PRESS MACHINE**

FluidPowerPRESS is an industrial quality, concentric action Squat to Overhead press machine. The resistance is infinitely variable via the 10x Fluid Resistance mechanism, built into every FluidPowerZone machine and the unique semi isokinetic nature of our patented Twin Tank system.

The PRESS enables you to explode with high loads at high speeds, without having to deal with the eccentric loading unavoidable with most traditional forms of resistance exercise. This built in safety feature allows both the athlete competing for peak power and the deconditioned first time participant to achieve their fitness and strength goals without intimidation or injury.

The tapered shoulder pads, ergonomic hand rails and counter balanced press arm mean all exercisers can find a comfortable, secure training position without the need to make time consuming adjustments.