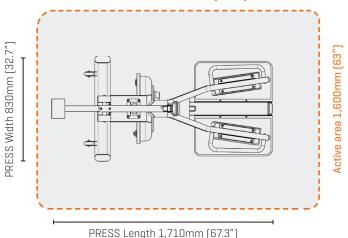

## **PRODUCT SPECIFICATIONS**

**PRODUCT MODEL NO:** PZ-PRE

**FLUID RESISTANCE:** Vertical FDF Twin Tank - 10 levels

 PRODUCT NET WEIGHT:
 94.3kg [207.9lb]

 PRODUCT GROSS WEIGHT:
 116kg [255.7lb]

**DIMENSIONS:** L 1,710mm [57.1"] x W 830mm [32.7"] x H 2,450mm [96.5"]

MIN ACTIVE AREA REQUIRED: L 2,150mm [94.9"] x W 1,600mm [63"]

MAX USER WEIGHT: 180kg [396.8lb]

**VERTICAL SPACE**: H 2,480mm (97.6") at full extension

PRESS ARM WEIGHT: 6kg / 13.2lb

## Active area 2,150mm (94.9")