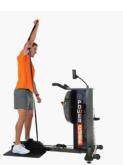

### **FUNCTIONAL & SPORT**

- + 50% of selected tank resistance
- Diagonal and kettlebell patterns, rehabilitation, upper and lower extremity, abduction / adduction, extension / flexion

### **POWER & SPEED**

- + 100% of selected tank resistance
- High pulls, jump squat and one arm clean press

### **STRENGTH & POWER**

- + 200% of selected tank resistance
- + Squats, deadlifts, bent rows and Olympic lifting movement