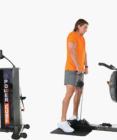

### **GROUND BASED FUNCTIONAL TRAINING PLATFORM**

FluidPowerCUBE is an industrial quality, ground-based, fluid resistance functional training platform.

The concentric only resistance of the CUBE is delivered by our 10x Fluid Resistance patented Twin Tank system. The semi isokinetic nature of the fluid resistance allows for powerful explosive movements without generating momentum. You control the resistance, you control the speed and you control the range of motion to allow you to safely train in any zone; Cardio, Power, Strength or Speed.

The CUBE is designed to support complex lifting routines without the force of accelerated weight on the way back down, providing a suitable workout platform for sports or rehabilitation applications. The CUBE offers all the benefits of Olympic Bar and Kettlebell training without the associated risks of decelerating or lowering the weights.