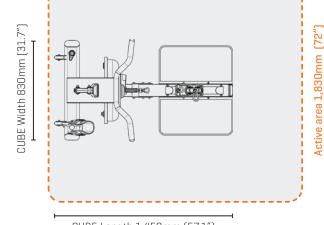

### **PRODUCT SPECIFICATIONS**

DIMENSIONS:

PRODUCT MODEL NO: PZ-CUB FLUID RESISTANCE: Vertical FDF Twin Tank - 10 levels PRODUCT NET WEIGHT: 73.9kg (62.9lb) PRODUCT GROSS WEIGHT: 88kg (194lb) L 1,450mm [57.1"] x W 830mm [31.7"] x H 1,350mm [53.2"] L 2,050mm (80.7") x W 1,830mm (72") MIN ACTIVE AREA REQUIRED: MAX USER WEIGHT: 180kg (396.8lb) VERTICAL SPACE: H 2,150mm (84.6")

## Active area 2,050mm [80.7"]

CUBE Length 1,450mm (57.1")