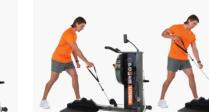

### **POWER & SPEED**

- + 100% of selected tank resistance
- High pulls, jump squat and one arm clean press

JUMP SQUAT

ONE ARM CLEAN PRESS

**HIGH SHRUG** 