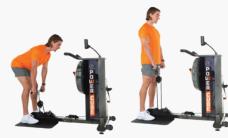

### **STRENGTH & POWER**

- + 200% of selected tank resistance
- + Squats, deadlifts, bent rows and Olympic lifting movement