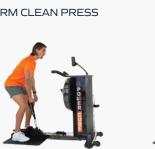

### **POWER & SPEED**

- + 100% of selected tank resistance
- High pulls, jump squat and one arm clean press

JUMP SQUAT

ONE ARM CLEAN PRESS

**HIGH SHRUG** 