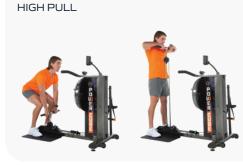

### **POWER & SPEED**

- + 100% of selected tank resistance
- High pulls, jump squat and one arm clean press

JUMP SQUAT

ONE ARM CLEAN PRESS

**HIGH SHRUG** 