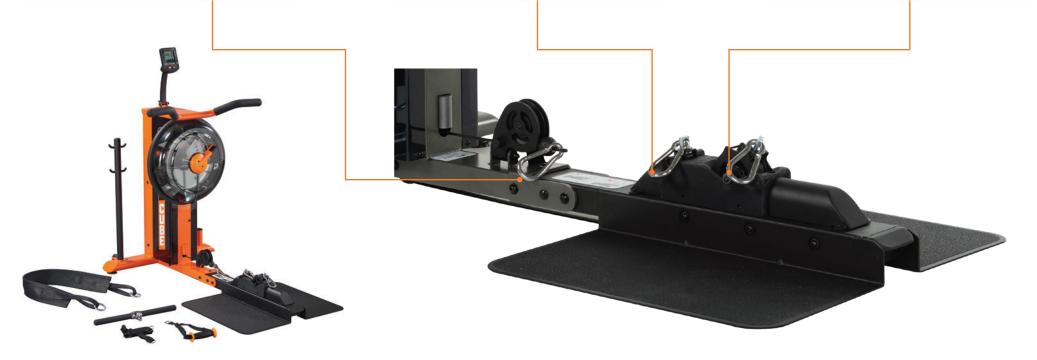

As with all FluidPowerZone machines, the CUBE incorporates our patented Twin Tank and expands on that with 3 separate resistance attachment options, offering concentric loads at 50%, 100% and 200% of the tank settings. The biggest and strongest muscles across the posterior chain are challenged at the high load setting [200%] and complex light resistance movements are ideally accommodated for at the lower load setting [50%]. The range of options allows you to train at the correct load and at high volumes, all without overloading.

The CUBE includes an attachment accessory pack consisting of Squat Belt, Single Handle Strap, Ankle Strap and swivel Straight Bar, all stored on the inbuilt accessory rack. See the glossary of main exercises below.

## **3 SEPARATE RESISTANCE ATTACHMENTS**