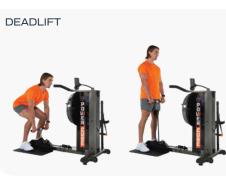

### **STRENGTH & POWER**

- + 200% of selected tank resistance
- + Squats, deadlifts, bent rows and Olympic lifting movement

# **FUNDAMENTAL** ES

ROMANIAN DEADLIFT

KETTLEBELL SWING

DIAGONAL SWING

BENT ROW

DIAGONAL LIFT

ONE ARM ROW

FRONT SQUAT