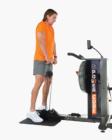

### **GROUND BASED FUNCTIONAL TRAINING PLATFORM**

FluidPowerCUBE is an industrial quality, ground-based, fluid resistance functional training platform.

The concentric only resistance of the CUBE is delivered by our 10x Fluid Resistance patented Twin Tank system. The semi isokinetic nature of the fluid resistance allows for powerful explosive movements without generating momentum. You control the resistance, you control the speed and you control the range of motion to allow you to safely train in any zone; Cardio, Power, Strength or Speed.

The CUBE is designed to support complex lifting routines without the force of accelerated weight on the way back down, providing a suitable workout platform for sports or rehabilitation applications. The CUBE offers all the benefits of Olympic Bar and Kettlebell training without the associated risks of decelerating or lowering the weights.