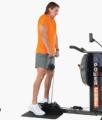

### **GROUND BASED FUNCTIONAL TRAINING PLATFORM**

FluidPowerCUBE is an industrial quality, ground-based, fluid resistance functional training platform.

The concentric only resistance of the CUBE is delivered by our 10x Fluid Resistance patented Twin Tank system. The semi isokinetic nature of the fluid resistance allows for powerful explosive movements without generating momentum. You control the resistance, you control the speed and you control the range of motion to allow you to safely train in any zone; Cardio, Power, Strength or Speed.

The CUBE is designed to support complex lifting routines without the force of accelerated weight on the way back down, providing a suitable workout platform for sports or rehabilitation applications. The CUBE offers all the benefits of Olympic Bar and Kettlebell training without the associated risks of decelerating or lowering the weights.