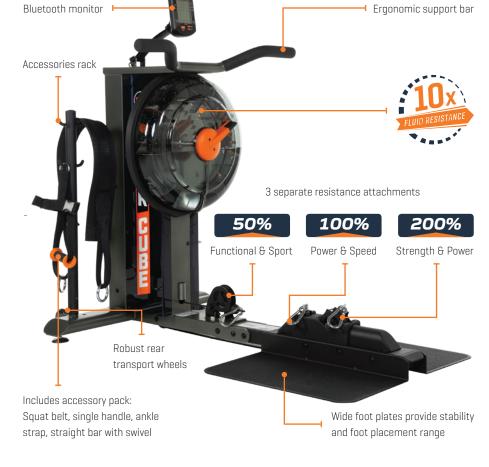

### **GROUND BASED FUNCTIONAL TRAINING PLATFORM**

FluidPowerCUBE is an industrial quality, ground-based, fluid resistance functional training platform.

The concentric only resistance of the CUBE is delivered by our 10x Fluid Resistance patented Twin Tank system. The semi isokinetic nature of the fluid resistance allows for powerful explosive movements without generating momentum. You control the resistance, you control the speed and you control the range of motion to allow you to safely train in any zone; Cardio, Power, Strength or Speed.

As with all FluidPowerZone machines, the CUBE incorporates our patented Twin Tank and expands on that with 3 separate resistance attachment options, offering concentric loads at 50%, 100% and 200% of the tank settings. The biggest and strongest muscles across the posterior chain are challenged at the high load setting [200%] and complex light resistance movements are ideally accommodated for at the lower load setting [50%]. The range of options allows you to train at the correct load and at high volumes, all without overloading.

The CUBE includes an attachment accessory pack consisting of Squat Belt, Single Handle Strap, Ankle Strap and swivel Straight Bar, all stored on the inbuilt accessory rack. See the glossary of main exercises below.

## **3 SEPARATE RESISTANCE ATTACHMENTS**

### **FUNCTIONAL & SPORT**

- + 50% of selected tank resistance
- Diagonal and kettlebell patterns, rehabilitation, upper and lower extremity, abduction / adduction, extension / flexion

### **POWER & SPEED**

- + 100% of selected tank resistance
- High pulls, jump squat and one arm clean press

### **STRENGTH & POWER**

- + 200% of selected tank resistance
- + Squats, deadlifts, bent rows and Olympic lifting movement