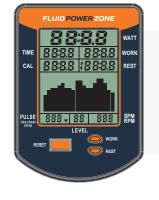

### **CONSOLE FEATURES**

- + Bluetooth connectivity
- + Auto start
- + Power graphs 2 options
- + Interval training ready
- + Heart rate Polar compatible