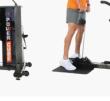

The CUBE includes an attachment accessory pack consisting of Squat Belt, Single Handle Strap, Ankle Strap and swivel Straight Bar, all stored on the inbuilt accessory rack. See the glossary of main exercises below.

# **FUNDAMENTAL** ES

ROMANIAN DEADLIFT

KETTLEBELL SWING

DIAGONAL SWING

BENT ROW

DIAGONAL LIFT

ONE ARM ROW

FRONT SQUAT