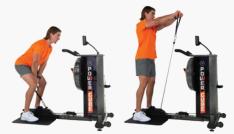

### **FUNCTIONAL & SPORT**

- + 50% of selected tank resistance
- Diagonal and kettlebell patterns, rehabilitation, upper and lower extremity, abduction / adduction, extension / flexion