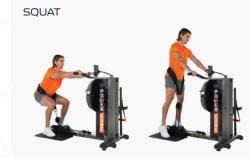

### **STRENGTH & POWER**

- + 200% of selected tank resistance
- + Squats, deadlifts, bent rows and Olympic lifting movement

# **FUNDAMENTAL** ES

ROMANIAN DEADLIFT

KETTLEBELL SWING

DIAGONAL SWING

BENT ROW

DIAGONAL LIFT

ONE ARM ROW

FRONT SQUAT