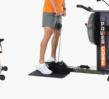

### **GROUND BASED FUNCTIONAL TRAINING PLATFORM**

FluidPowerCUBE is an industrial quality, ground-based, fluid resistance functional training platform.

The concentric only resistance of the CUBE is delivered by our 10x Fluid Resistance patented Twin Tank system. The semi isokinetic nature of the fluid resistance allows for powerful explosive movements without generating momentum. You control the resistance, you control the speed and you control the range of motion to allow you to safely train in any zone; Cardio, Power, Strength or Speed.

The CUBE is designed to support complex lifting routines without the force of accelerated weight on the way back down, providing a suitable workout platform for sports or rehabilitation applications. The CUBE offers all the benefits of Olympic Bar and Kettlebell training without the associated risks of decelerating or lowering the weights.