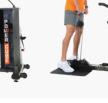

As with all FluidPowerZone machines, the CUBE incorporates our patented Twin Tank and expands on that with 3 separate resistance attachment options, offering concentric loads at 50%, 100% and 200% of the tank settings. The biggest and strongest muscles across the posterior chain are challenged at the high load setting [200%] and complex light resistance movements are ideally accommodated for at the lower load setting [50%]. The range of options allows you to train at the correct load and at high volumes, all without overloading.

## **3 SEPARATE RESISTANCE ATTACHMENTS**