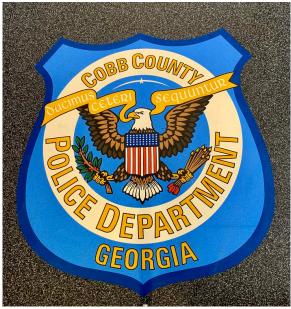

## Custom Logos

Whether you want to boost your school's spirit with an inlayed mascot logo or add sophisticated design to your facility with freeform shapes, Ecore can make it happen with our custom logos program! Your design ambitions don't have to come second to production capabilities- our custom color options and superior pattern abilities can make achieving your design a reality.