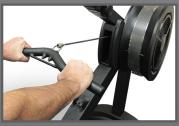

## AIR RESISTANCE

8 levels of air resistance protected by stainless steel and high impact ABS plastic shielding

**7500 ROWING MACHINE** BRI-RW7500-D

technical specs Product Weight: 103 lbs. Width: 24.4" Length: 97" Height: 49.4" **Power:** Self-powered and battery (console) Display: Adjustable 5" x 2.4" LCD with back light Resistance System: Air Display Feedback: Time, distance, RPM, Resistance Range: 8 levels of air resistance watts, strokes, calories and pulse User Weight: 400 lbs. **Programs:** Manual, custom, distance and race Foot Pads: Adjustable with straps Warranty: 10 years frame, 3 years parts, Chain: Nickel-plated steel 2 years wearable items & 1 year labor\* Heart-Rate Receiver: Contact & telemetric \*Smart warranty extends to 6 years on parts if heart-rate sensors used in a light commercial setting Feet: Adjustable floor levelers on front & rear Transport Wheels: Front stabilizer feet provide Green Green Self Powered Technology easy movement