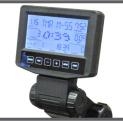

Provides a wide range of data, including pace, watts, strokes and calories

## AIR RESISTANCE

8 levels of air resistance protected by stainless steel and high impact ABS plastic shielding

**7500 ROWING MACHINE** BRI-RW7500-D

technical specs Product Weight: 103 lbs. Width: 24.4" Length: 97" Height: 49.4" **Power:** Self-powered and battery (console) Display: Adjustable 5" x 2.4" LCD with back light Resistance System: Air Display Feedback: Time, distance, RPM, Resistance Range: 8 levels of air resistance watts, strokes, calories and pulse User Weight: 400 lbs. **Programs:** Manual, custom, distance and race Foot Pads: Adjustable with straps Warranty: 10 years frame, 3 years parts, Chain: Nickel-plated steel 2 years wearable items & 1 year labor\* Heart-Rate Receiver: Contact & telemetric \*Smart warranty extends to 6 years on parts if heart-rate sensors used in a light commercial setting Feet: Adjustable floor levelers on front & rear Transport Wheels: Front stabilizer feet provide Green Green Self Powered Technology easy movement