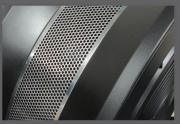

## AIR RESISTANCE

8 levels of air resistance protected by stainless steel and high impact ABS plastic shielding

**7500 ROWING MACHINE** BRI-RW7500-D

technical specs Product Weight: 103 lbs. Width: 24.4" Length: 97" Height: 49.4" **Power:** Self-powered and battery (console) Display: Adjustable 5" x 2.4" LCD with back light Resistance System: Air Display Feedback: Time, distance, RPM, Resistance Range: 8 levels of air resistance watts, strokes, calories and pulse User Weight: 400 lbs. **Programs:** Manual, custom, distance and race Foot Pads: Adjustable with straps Warranty: 10 years frame, 3 years parts, Chain: Nickel-plated steel 2 years wearable items & 1 year labor\* Heart-Rate Receiver: Contact & telemetric \*Smart warranty extends to 6 years on parts if heart-rate sensors used in a light commercial setting Feet: Adjustable floor levelers on front & rear Transport Wheels: Front stabilizer feet provide Green Green Self Powered Technology easy movement