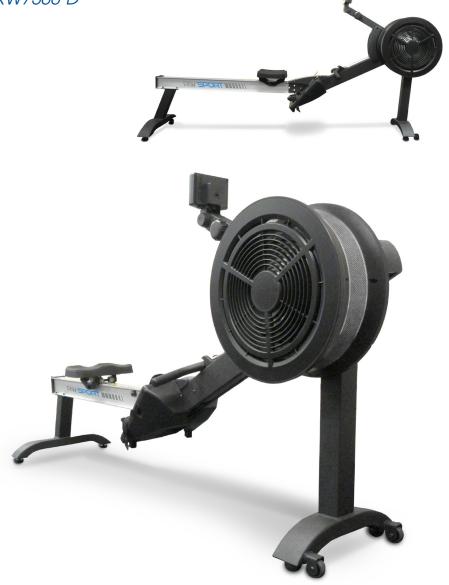

## AIR RESISTANCE

8 levels of air resistance protected by stainless steel and high impact ABS plastic shielding

**7500 ROWING MACHINE** BRI-RW7500-D

technical specs Product Weight: 103 lbs. Width: 24.4" Length: 97" Height: 49.4" **Power:** Self-powered and battery (console) Display: Adjustable 5" x 2.4" LCD with back light Resistance System: Air Display Feedback: Time, distance, RPM, Resistance Range: 8 levels of air resistance watts, strokes, calories and pulse User Weight: 400 lbs. **Programs:** Manual, custom, distance and race Foot Pads: Adjustable with straps Warranty: 10 years frame, 3 years parts, Chain: Nickel-plated steel 2 years wearable items & 1 year labor\* Heart-Rate Receiver: Contact & telemetric \*Smart warranty extends to 6 years on parts if heart-rate sensors used in a light commercial setting Feet: Adjustable floor levelers on front & rear Transport Wheels: Front stabilizer feet provide Green Green Self Powered Technology easy movement