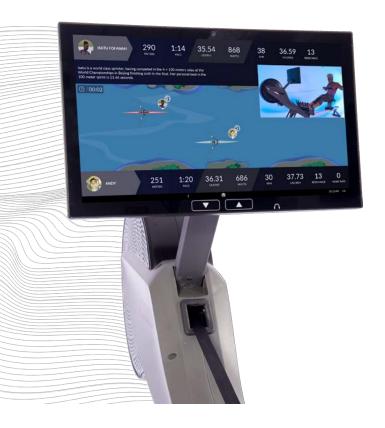

Whether you're racing live against your peers, trying to out-row world-class athletes in "Pros vs. Joes" or being chased by sharks, Aviron's Impact Series Rower will put an end to boring workouts and have you coming back for more.

#### **COMPETITION**

Compete within your community for all the bragging rights.

#### PROS vs. JOES

Compete against professional athletes and Olympians.

Data-driven workouts that torch calories and build and tone muscle.

#### **LEADERBOARD**

Discover who the top performers are on our global leaderboard.