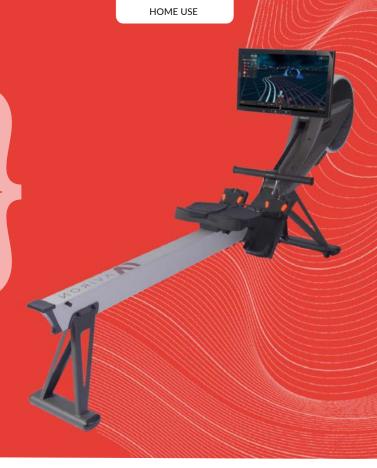

# **ROWER TECHNOLOGY**

#### **DUAL AIR & MAGNETIC** RESISTANCE SYSTEM The gradual resistance

delivered by the air system mimics the feeling of rowing through water, while the resistance delivered by the magnetic system provides exceptionally strong and smooth torque.

#### **ERGONOMIC SEAT**

Our specially designed ergonomic seat, with additional rear support, delivers a more comfortable workout.

#### **ROWER**