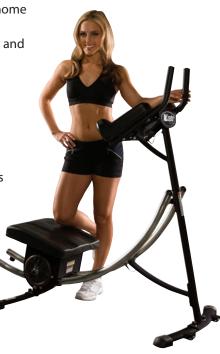

# **AbCoaster PS 500**

The PS 500 is the base model for the Personal Series home market.

#### **FEATURES**

- All Steel Construction
- 1.5" Steel Rails
- Nylon Rollers
- Steel Bearings
- Vinyl Covered Molded Foam Pads
- Free-Style Motion Seat
- 300 lb. Weight Capacity
- 20 lb. Standard Weight Capacity
- Powder-Coat Finish
- Digital Workout Counter

#### **DIMENSIONS & WEIGHT**

L 51"W 25"H 50" Weight: 70 lb.