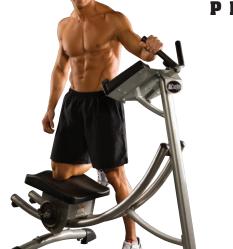

## **AbCoaster CS 1500**

The CS1500 is designed for personal training studios, hotels, and other light commercial use.

#### **FEATURES**

- All-Steel Construction
- 2" Stainless Steel Rails
- Ultra-Glide Nylon Rollers
- Steel Bearings