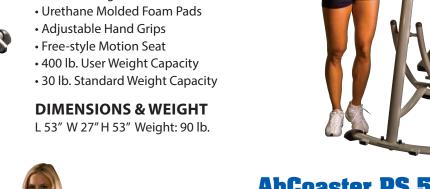

### **FEATURES**

- All Steel Construction
- 1.5" Stainless Steel Rails
- Polyurethane Rollers
- Steel Bearings
- Vinyl Covered Molded Foam Pads
- Free-Style Motion Seat
- 300 lb. Weight Capacity
- 20 lb. Weight Plate Capacity
- Digital Workout Counter
- BONUS! Lifetime Warranty
- BONUS! Workout Mat
- BONUS! 5 lb. Weight Set

#### **DIMENSIONS & WEIGHT**

L 51"W 25"H 50" Weight: 70 lb.