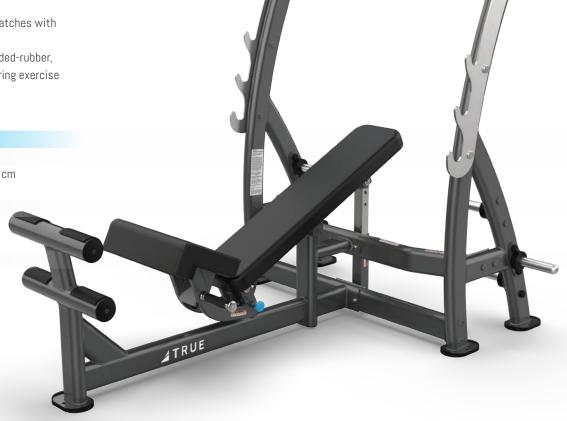

# **3-WAY PRESS BENCH** XFW-8200

Offering modern styling, high-quality construction, and time-tested innovative designs, XFW benches truly represent the best in form, function and reliability.

### **FEATURES**

- Easily adjusts into 3 positions: Supine, 30 degrees incline, 10 degrees decline
- 3-position seat and dual-position foot rest to accommodate wide range of users for each exercise
- Replaceable, 3-position chromed bar catches with 6 plate holders come standard
- Dual foot rest tubes with custom, molded-rubber, non-skid foot grips provide support during exercise
- Floor anchor provisions in frame