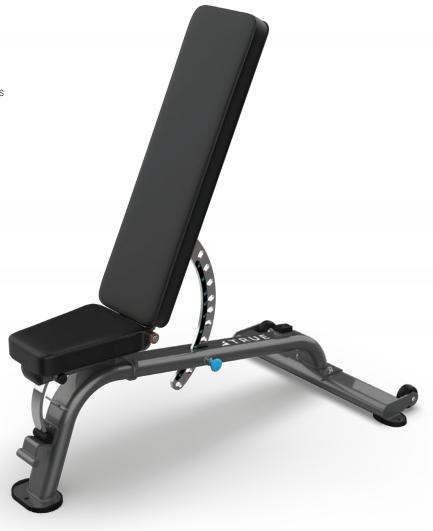

# FLAT/INCLINE/DECLINE BENCH XFW-7500

Offering modern styling, high-quality construction, and time-tested innovative designs, XFW benches truly represent the best in form, function and reliability.

### **FEATURES**

- Easily adjustable, 11-position bench ranging from -10 degrees to 85 degrees
- 3-position seat pad to accommodate multiple exercise positions
- Easy-to-read Lexan label indicates back pad angle
- Heavy-duty ball-bearing wheels coupled with ergonomic lifting handle provide mobility
- Floor anchor provisions in frame