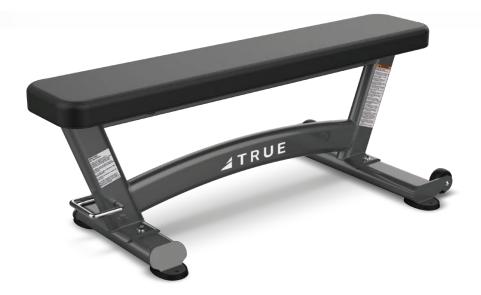

# FLAT BENCH XFW-7000

Offering modern styling, high-quality construction, and time-tested innovative designs, XFW benches truly represent the best in form, function and reliability.

### **FEATURES**

- Small base end for unrestricted use
- Heavy-duty ball-bearing wheels and ergonomic lifting handle provide mobility
- Floor anchor provisions in frame