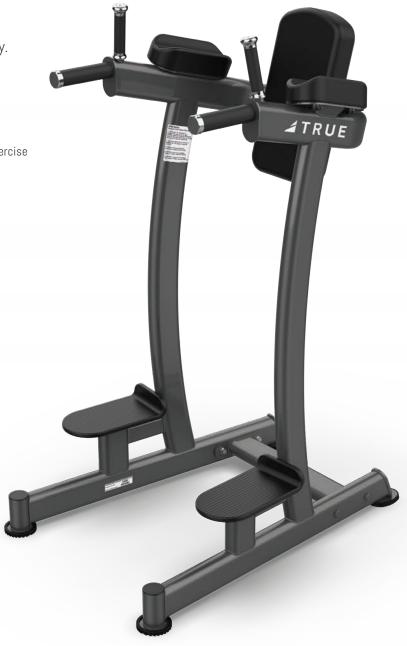

# VERTICAL KNEE RAISE/DIP XFW-6400

Offering modern styling, high-quality construction, and time-tested innovative designs, XFW benches truly represent the best in form, function and reliability.

#### **FEATURES**

- Contoured elbow pads and back pad angled 15 degrees for support and proper anatomical alignment during knee raise exercise
- Rubber molded foot plates ease entry and exit
- Floor anchor provisions in frame