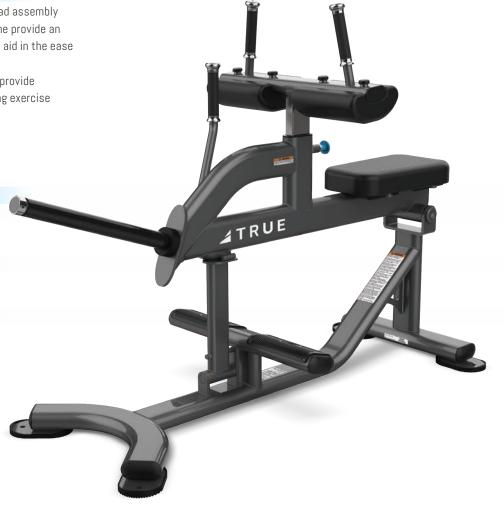

## SEATED CALF XFW-5700

Offering modern styling, high-quality construction, and time-tested innovative designs, XFW plate loaded products truly represent the best in form, function and reliability.

### **FEATURES**

• Pivoting seat with 5-position, adjustable thigh pad assembly

 Dual rubber-coated handles on the thigh pad frame provide an ergonomic hand position during the exercise and aid in the ease of entry and exit of the machine

 Custom-molded, curved non-skid foot platforms provide proper foot support, alignment and comfort during exercise

• Weight horn with plastic wear guard accommodates 10 x 45 lbs / 20 kg plates

• Floor anchor provisions in frame