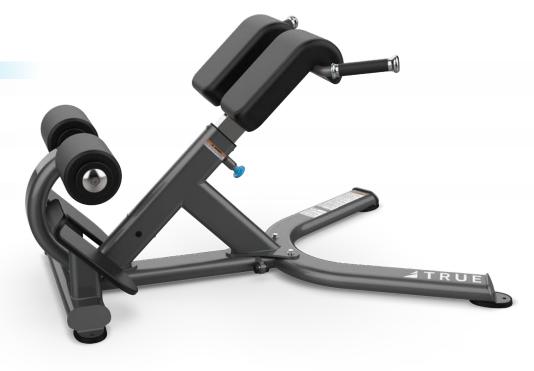

# ROMAN BENCH XFW-5600

Offering modern styling, high-quality construction, and time-tested innovative designs, XFW benches truly represent the best in form, function and reliability.

### **FEATURES**

- 45 degree angle for proper ergonomics
- 9-position, adjustable thigh pad assembly supports wide range of users
- Rubber-coated handles with attractive aluminum end covers provide assistance for ease of entry and exit
- U-shaped base frame provides open feel during the lower part of the exercise movement
- Floor anchor provisions in frame