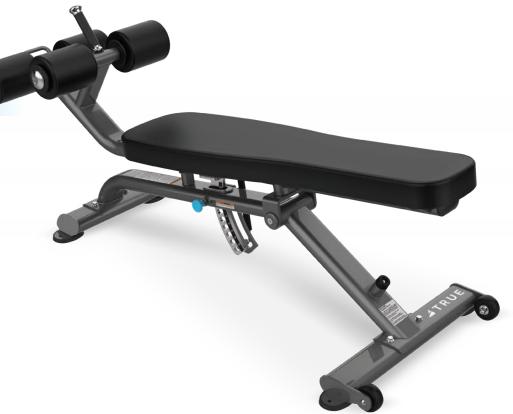

# ABDOMINAL/DECLINE BENCH XFW-5300

Offering modern styling, high-quality construction, and time-tested innovative designs, XFW benches truly represent the best in form, function and reliability.

## **FEATURES**

- 9 adjustment settings ranging from -30 degrees to 10 degrees with 5 degree increments
- Gas-cylinder assist for adjustment of back pad

 Two sets of upholstered, foam rollers provide proper ankle and foot support

 Heavy-duty ball-bearing wheels and lifting handle for easy movement

• Floor anchor provisions in frame