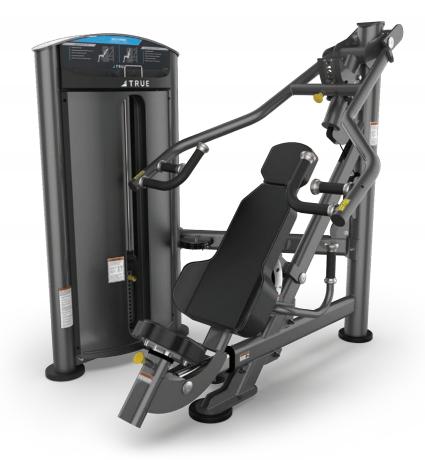

# **MULTI PRESS**

The FORCE line delivers an all-inclusive solution to meet the space and budget requirements for a variety of facilities, from community centers to multi-family living to hotels or resorts.

#### **FEATURES**

- 3-position back pad with lumbar support wings and integrated head pad uses gas cylinder assist to easily adjust for chest, incline chest, and shoulder press excercises
- 6-position press arm and 8 position seat accommodate wide range of users
- Multi-position hand grips for exercise variation

#### **SPECIFICATIONS**

**DIMENSIONS** L X W X H 60.75" x 60" x 59.75" / 155 cm x 153 cm x 152 cm