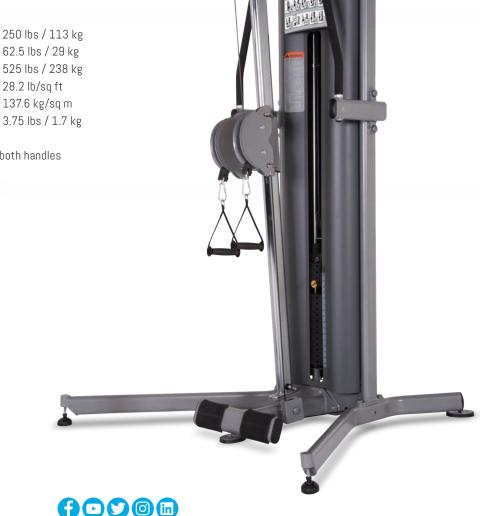

#### **PRODUCT WEIGHT**

Weight Stack Options 170 lbs / 77 kg 250 lbs / 113 kg 62.5 lbs / 29 kg Resistance Weight 42 lbs /20 kg Machine Weight 445 lbs / 202 kg 525 lbs / 238 kg Floor Loading 23.9 lb/sq ft 28.2 lb/sq ft 116.8 kg/sq m 137.6 kg/sq m Pull Force Increments 2.5 lbs / 1.1 kg)

Cable Travel 10.4' / 317cm per handle

5.2' / 158cm when using both handles