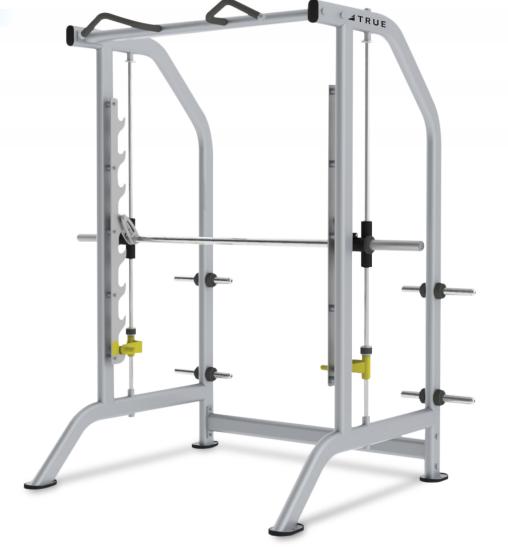

### **FS-30 SMITH MACHINE**

Modern styling and space efficient designs make the value engineered Fitness Line the perfect choice for hotels and resorts, corporate fitness centers, police and fire agencies, apartment and condominium complexes, personal training studios or any facility where space and budget are limited.

#### **FEATURES**

- 8-position bar-catch assembly with dual adjustable safety stops
- Multiple grip chin bar for exercise variation
- Standard 8-post storage

#### **DIMENSIONS** L X W X H

54" x 77" x 84" / 137 cm x 195 cm x 213 cm

#### **COLOR**

Powder coat finish in silver.
FRAME COLOR OPTIONS:
Custom Color options available.
Contact your sales representative

innovativeFIT.com | 877.720.4004 | 770.218.9390