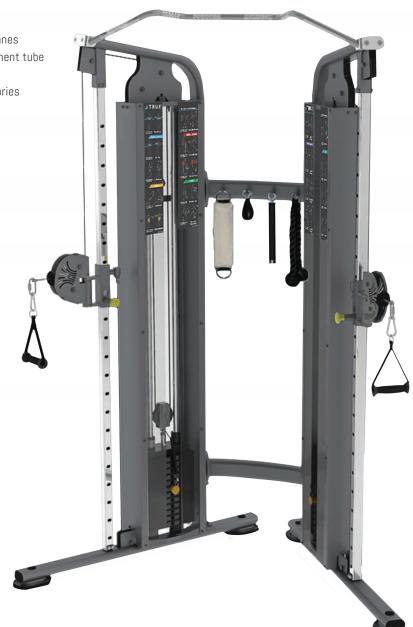

## **FS-100 FUNCTIONAL TRAINER**

Modern styling and space efficient designs make the value engineered Fitness Line the perfect choice for hotels and resorts, corporate fitness centers, police and fire agencies, apartment and condominium complexes, personal training studios or any facility where space and budget are limited.

### FEATURES

- Pulley housings rotate 270° to allow movement in multiple planes
- Choice of 23 vertical positions clearly marked 1-23 on adjustment tube
- Color coded exercise guide clearly illustrates the starting and ending positions of 18 primary exercises divided into 6 catagories