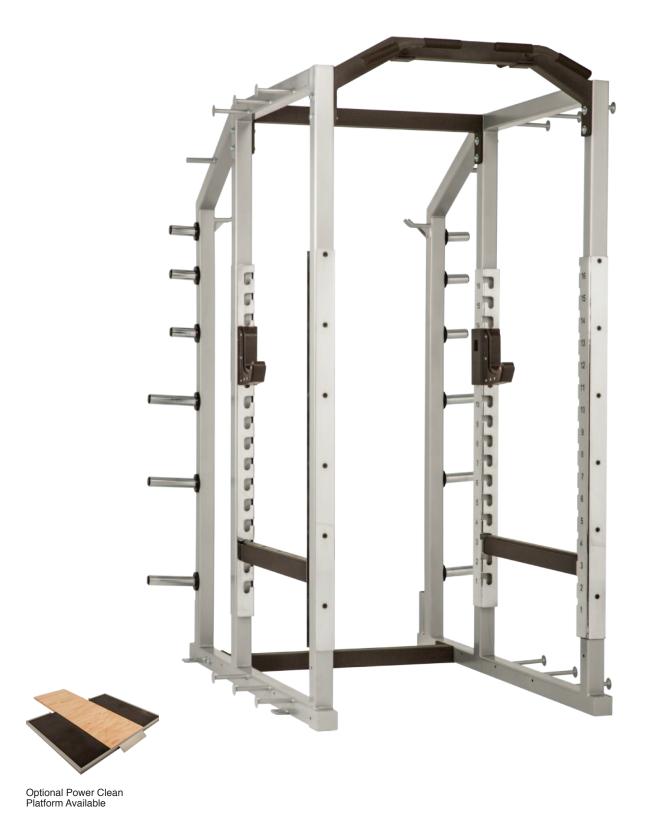

Custom Logo Available 24" x 24" #HD99

**HD Half Rack** 

HD97A I-57" w-66" h-104"

HD97D I-99" w-90" h-104"

HD Full Cage HD96 I-80" w-66" h-104"

PRO-ELITE

#### **Standard Features**

▶ 3" x 3" 11-gauge steel construction. Powder coated frame tubing

➤ 7-gauge chrome-plated adjustment system with laser cut numbering

▶ 4 upright Olympic bar holders

► Chrome-plated Olympic plate size horns, angled for safety

▶ Bench Docking System for use with Bench #HD07

► Multi-grip pull-up bar

► Multiple pegs on each side for band resistance exercise

### **Package Options**

► Swivle Handle Chin Up Option: #HD97SW

► HD Bench with docking system #HD07

Land mine option for fulcrum lifts: #HD97LM

▶ Dip Attachments: #HD18

► Modular Power Clean Platform: #HD54B #HD54C