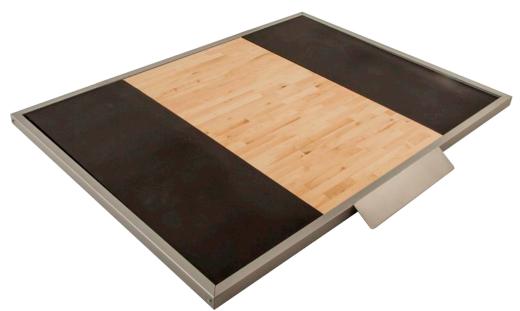

#### HD Power Clean Platform

#HD54 I-80" w104" h-3"

► Also available as a modular insert for the HD Half Racks and HD Full Cage.