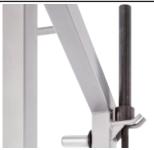

#### **Standard Features**

▶ 3" x 3" 11-gauge steel construction. Powder coated frame tubing

➤ 7-gauge chrome-plated adjustment system with laser cut numbering

▶ 4 upright Olympic bar holders

► Chrome-plated Olympic plate size horns, angled for safety