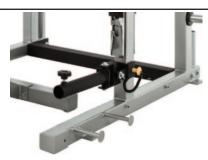

▶ Bench Docking System for use with Bench #HD07

► Multi-grip pull-up bar

► Multiple pegs on each side for band resistance exercise