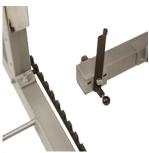

#### **HD Flat to Incline Bench**

- ► Adjusts from flat to military positions. 0°, 30°, 45°, 80°
- ► Handle and wheels for easy mobility

#5HD07 l-51" w-30" h-18"

▶ Docking mechanism