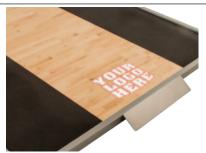

#### HD Power Clean Platform

#HD54 I-80" w104" h-3"

► Also available as a modular insert for the HD Half Racks and HD Full Cage.

Custom Logo Available 24" x 24" #HD99

**HD Half Rack** 

HD97A I-57" w-66" h-104"

HD97D I-99" w-90" h-104"

HD Full Cage HD96 I-80" w-66" h-104"

PRO-ELITE