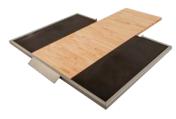

#### HD Power Clean Platform

#HD54 I-80" w104" h-3"

► Also available as a modular insert for the HD Half Racks and HD Full Cage.