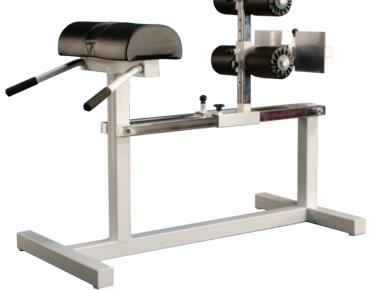

HD Half Racks and HD Full Cage.





#### **HD Flat to Incline Bench**

- ► Adjusts from flat to military positions. 0°, 30°, 45°, 80°
- ► Handle and wheels for easy mobility

#5HD07 l-51" w-30" h-18"



▶ Docking mechanism











#### HD Floor Mounted Modular Dual Rack

#HDMDHR1 I-78" w-66" h-70"

#### Modular Dual Rack and Quarter Rack Connectors



#### Wall Mounnted Quarter Rack

#HDMQR1 I-78" w-66" h-70"

Note: All Modular Racks must be solidly secured to all structural elements. Must be bolted to the floor and to a solid wall or wall support member. No hardware is included for mounting to wall or floor. It is recommended to hire a professional to ensure proper installation to wall and floor





# HD RACKS AND PLATFORMS

#### **HD Glute Ham** Developer

#HD30 I-62" w-41" h-53"



#### Floor Mounted **Squat Stand**

► Includes 2 bar catches and 2 safties

#HDSS

I-52" w-49" h-92"





Pro-Elite Strength Systems is proud to introduce our new line of HD equipment for the most demanding facilities.

HD 3" x 3" 11-gauge steel construction. Powder coated frame tubing

Note: All Modular Racks must be solidly secured to structural elements. Must be bolted to the floor and to a solid wall or wall support member. No hardware is included for mounting to wall or floor. It is recommended to hire a professional to ensure proper installation to wall and floor.