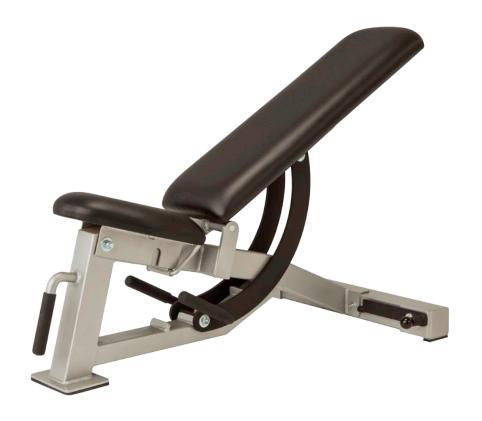

#### **HD Flat to Incline Bench**

- ► Adjusts from flat to military positions. 0°, 30°, 45°, 80°
- ► Handle and wheels for easy mobility

#5HD07 l-51" w-30" h-18"

▶ Docking mechanism