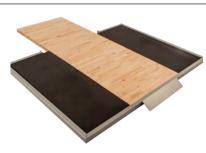

#### HD Power Clean Platform

#HD54 I-80" w104" h-3"

► Also available as a modular insert for the HD Half Racks and HD Full Cage.