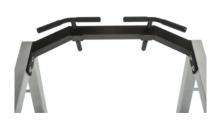

▶ Bench Docking System for use with Bench #HD07

► Multi-grip pull-up bar

► Multiple pegs on each side for band resistance exercise