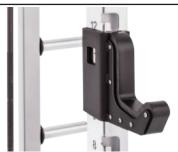

#### **Standard Features**

▶ 3" x 3" 11-gauge steel construction. Powder coated frame tubing

➤ 7-gauge chrome-plated adjustment system with laser cut numbering

▶ 4 upright Olympic bar holders

► Chrome-plated Olympic plate size horns, angled for safety

▶ Bench Docking System for use with Bench #HD07

► Multi-grip pull-up bar

► Multiple pegs on each side for band resistance exercise