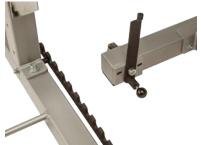

▶ Bench Docking System for use with Bench #HD07

► Multi-grip pull-up bar

► Multiple pegs on each side for band resistance exercise

### **Package Options**

► Swivle Handle Chin Up Option: #HD97SW

► HD Bench with docking system #HD07

Land mine option for fulcrum lifts: #HD97LM

▶ Dip Attachments: #HD18

► Modular Power Clean Platform: #HD54B #HD54C