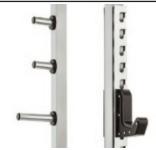

#### **Standard Features**

▶ 3" x 3" 11-gauge steel construction. Powder coated frame tubing

➤ 7-gauge chrome-plated adjustment system with laser cut numbering

▶ 4 upright Olympic bar holders

► Chrome-plated Olympic plate size horns, angled for safety