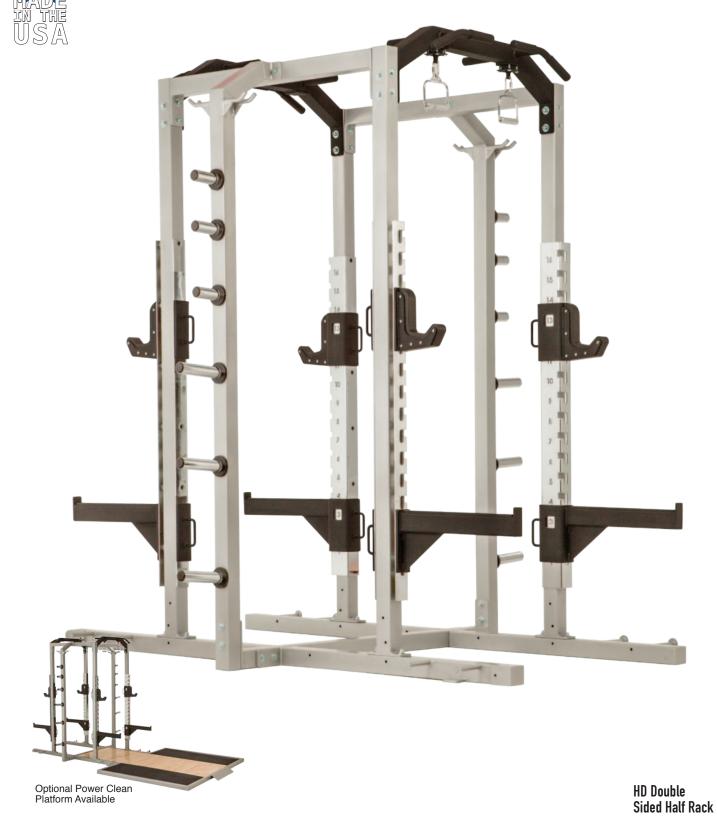

Custom Logo Available 24" x 24" #HD99

**HD Half Rack** 

HD97A I-57" w-66" h-104"

HD97D I-99" w-90" h-104"

HD Full Cage HD96 I-80" w-66" h-104"

PRO-ELITE

#### **Standard Features**

▶ 3" x 3" 11-gauge steel construction. Powder coated frame tubing

➤ 7-gauge chrome-plated adjustment system with laser cut numbering

▶ 4 upright Olympic bar holders

► Chrome-plated Olympic plate size horns, angled for safety

▶ Bench Docking System for use with Bench #HD07

► Multi-grip pull-up bar

► Multiple pegs on each side for band resistance exercise

### **Package Options**

► Swivle Handle Chin Up Option: #HD97SW

► HD Bench with docking system #HD07

Land mine option for fulcrum lifts: #HD97LM

▶ Dip Attachments: #HD18

► Modular Power Clean Platform: #HD54B #HD54C