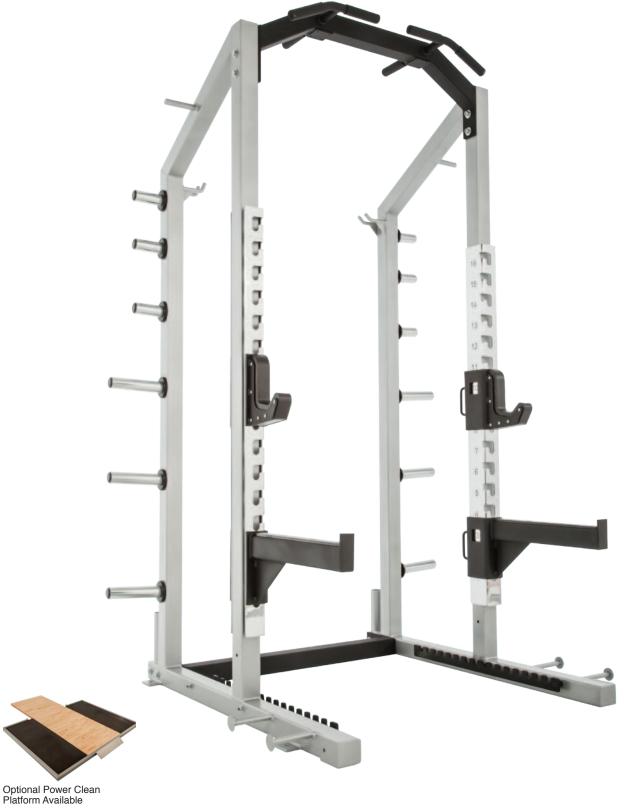

Custom Logo Available 24" x 24" #HD99

**HD Half Rack** 

HD97A I-57" w-66" h-104"

HD97D I-99" w-90" h-104"

HD Full Cage HD96 I-80" w-66" h-104"

PRO-ELITE

#### **Standard Features**

▶ 3" x 3" 11-gauge steel construction. Powder coated frame tubing

➤ 7-gauge chrome-plated adjustment system with laser cut numbering

▶ 4 upright Olympic bar holders

► Chrome-plated Olympic plate size horns, angled for safety

▶ Bench Docking System for use with Bench #HD07

► Multi-grip pull-up bar

► Multiple pegs on each side for band resistance exercise

### **Package Options**

► Swivle Handle Chin Up Option: #HD97SW

► HD Bench with docking system #HD07

Land mine option for fulcrum lifts: #HD97LM

▶ Dip Attachments: #HD18

► Modular Power Clean Platform: #HD54B #HD54C