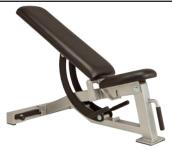

#### **HD Flat to Incline Bench**

- ► Adjusts from flat to military positions. 0°, 30°, 45°, 80°
- ► Handle and wheels for easy mobility

#5HD07 l-51" w-30" h-18"

▶ Docking mechanism