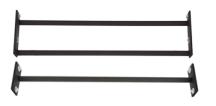

HD Bench with docking system #HD07



Land mine option for fulcrum lifts: #HD97LM



▶ Dip Attachments: #HD18



► Modular Power Clean Platform: #HD54B #HD54C



Custom Logo Available 24" x 24" #HD99









**HD Half Rack** 

HD97A I-57" w-66" h-104"







HD97D I-99" w-90" h-104"







HD Full Cage HD96 I-80" w-66" h-104"

PRO-ELITE





#### HD Power Clean Platform

#HD54 I-80" w104" h-3"

► Also available as a modular insert for the HD Half Racks and HD Full Cage.





#### **HD Flat to Incline Bench**

- ► Adjusts from flat to military positions. 0°, 30°, 45°, 80°
- ► Handle and wheels for easy mobility

#5HD07 l-51" w-30" h-18"



▶ Docking mechanism











#### HD Floor Mounted Modular Dual Rack

#HDMDHR1 I-78" w-66" h-70"

#### Modular Dual Rack and Quarter Rack Connectors



#### Wall Mounnted Quarter Rack

#HDMQR1 I-78" w-66" h-70"

Note: All Modular Racks must be solidly secured to all structural elements. Must be bolted to the floor and to a solid wall or wall support member. No hardware is included for mounting to wall or floor. It is recommended to hire a professional to ensure proper installation to wall and floor





# HD RACKS AND PLATFORMS

#### **HD Glute Ham** Developer

#HD30 I-62" w-41" h-53"



#### Floor Mounted **Squat Stand**

► Includes 2 bar catches and 2 safties

#HDSS

I-52" w-49" h-92"





Pro-Elite Strength Systems is proud to introduce our new line of HD equipment for the most demanding facilities.

HD 3" x 3" 11-gauge steel construction. Powder coated frame tubing

Note: All Modular Racks must be solidly secured to structural eleme