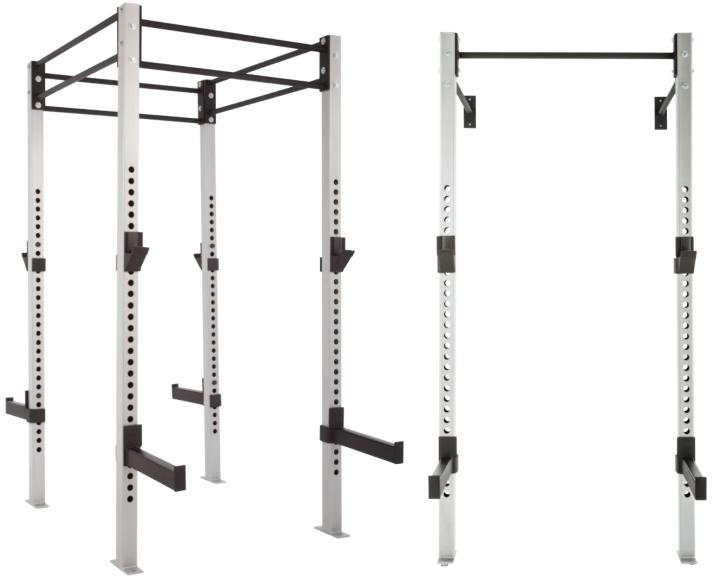

#### HD Floor Mounted Modular Dual Rack

#HDMDHR1 I-78" w-66" h-70"

#### Wall Mounnted Quarter Rack

#HDMQR1 I-78" w-66" h-70"

Note: All Modular Racks must be solidly secured to all structural elements. Must be bolted to the floor and to a solid wall or wall support member. No hardware is included for mounting to wall or floor. It is recommended to hire a professional to ensure proper installation to wall and floor