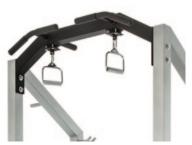

### **Package Options**

► Swivle Handle Chin Up Option: #HD97SW

► HD Bench with docking system #HD07

Land mine option for fulcrum lifts: #HD97LM

▶ Dip Attachments: #HD18

► Modular Power Clean Platform: #HD54B #HD54C