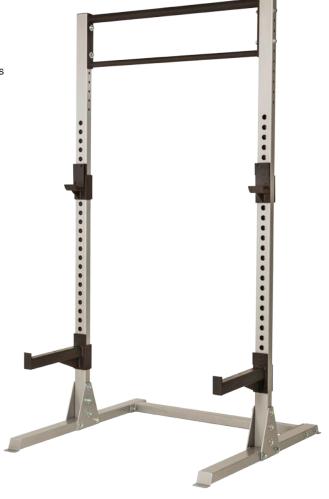

#### Floor Mounted **Squat Stand**

► Includes 2 bar catches and 2 safties

#HDSS

I-52" w-49" h-92"

Pro-Elite Strength Systems is proud to introduce our new line of HD equipment for the most demanding facilities.