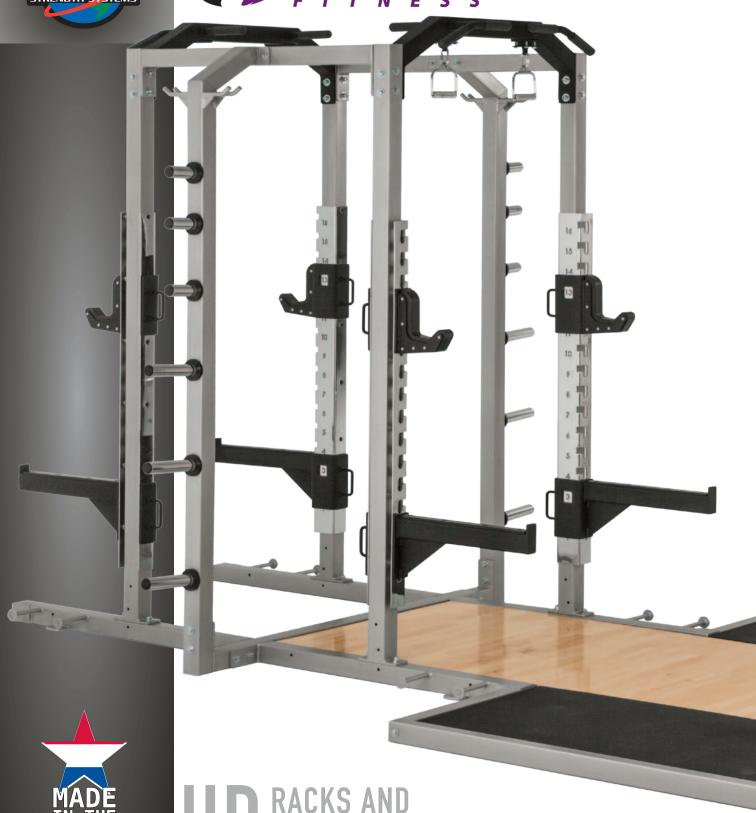

HD RACKS AND PLATFORMS

## HD RACKS AND PLATFORMS

#### **Standard Features**

▶ 3" x 3" 11-gauge steel construction. Powder coated frame tubing

➤ 7-gauge chrome-plated adjustment system with laser cut numbering

▶ 4 upright Olympic bar holders

► Chrome-plated Olympic plate size horns, angled for safety

▶ Bench Docking System for use with Bench #HD07

► Multi-grip pull-up bar

► Multiple pegs on each side for band resistance exercise

Custom Logo Available 24" x 24" #HD99

**HD Half Rack** 

HD97A I-57" w-66" h-104"

HD97D I-99" w-90" h-104"

HD Full Cage HD96 I-80" w-66" h-104"

PRO-ELITE